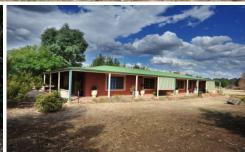

Five and a half acres with a very welcoming & comfortable solid brick home with verandah's on 3 sides.

Vaulted ceilings add to the character & warmth of the home with generous size living area with modern spacious kitchen which includes Chef stove plus a (rarely used) combustion stove & pantry. A nectre wood heater takes care of keeping the home warm. An open fireplace in the lounge adds to the ambience of the cold winter nights when entertaining friends & family.