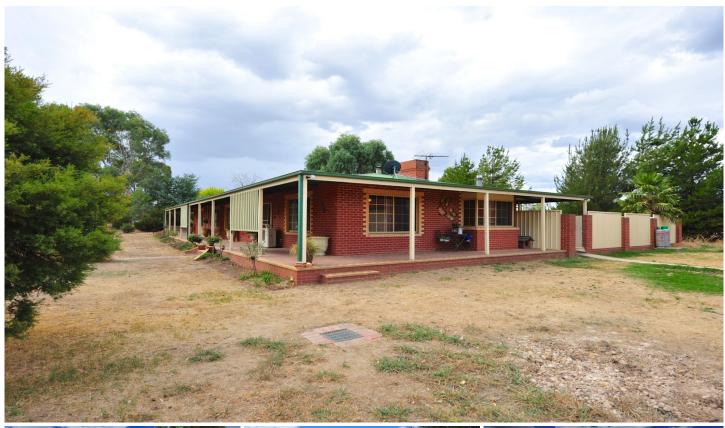

## 56-58 Barber Street Chiltern VIC

Fantastic farmlet that has everything you would wish for that caters for four legged friends. Located on the edge of town with all town facilities available including natural gas.

Five and a half acres with a very welcoming & comfortable solid brick home with verandah's on 3 sides.

Vaulted ceilings add to the character & warmth of the home with generous size living area with modern spacious kitchen which includes Chef stove plus a (rarely used) combustion stove & pantry. A nectre wood heater takes care of keeping the home warm. An open fireplace in the lounge adds to the ambience of the cold winter nights when entertaining friends & family.