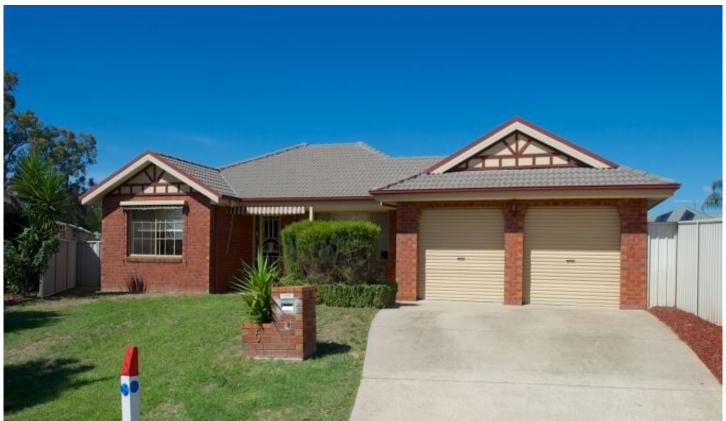

## 6 Green Court Wodonga VIC

Beautifully located in a quiet court this family home boasts great features including spacious block with rear access. Three spacious bedrooms, with optional fourth bedroom or study, en-suite and walk-in wardrobe to master bedroom. Formal and informal living zones, ducted heating and cooling and two pak kitchen with dishwasher. Outdoor entertaining can be enjoyed under the all weather pergola. Double lock-up garage with rear roller door access to yard. All this set on a 934m2 allotment.

4 🕒 2 📛 2 🖨

Land Size: 934 sqm

**View**: https://www.wodongarealestate.com.au/sale

/vic/north-eastern/wodonga/residential/hous

e/5835992

FLOOR PLAN 1: 102

FLOOR PLAN 1:

AREAS
LIVING 157.8 sqm
GARAGE 39.8 sqm
VERANDAH 8.5 sqm
TOTAL 205.3 sugm