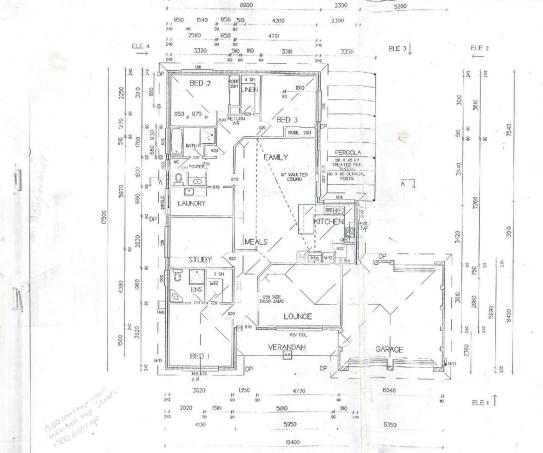

## 6 Green Court Wodonga VIC

Beautifully located in a quiet court this family home boasts great features including spacious block with rear access. Three spacious bedrooms, with optional fourth bedroom or study, en-suite and walk-in wardrobe to master bedroom. Formal and informal living zones, ducted heating and cooling and two pak kitchen with dishwasher. Outdoor entertaining can be enjoyed under the all weather pergola. Double lock-up garage with rear roller door access to yard. All this set on a 934m2 allotment.

4 🕒 2 📛 2 🖨

Land Size: 934 sqm

**View**: https://www.wodongarealestate.com.au/sale

/vic/north-eastern/wodonga/residential/hous

e/5835992

FLOOR PLAN 1: 102

FLOOR PLAN 1:

AREAS
LIVING 157.8 sqm
GARAGE 39.8 sqm
VERANDAH 8.5 sqm
TOTAL 205.3 sugm