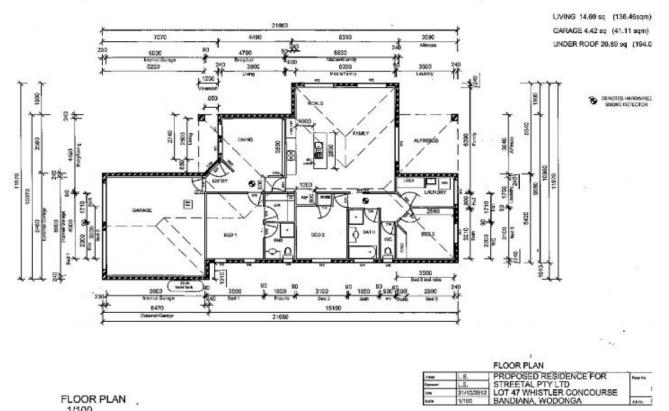

## 3 🛤 2 🚰 2 🛱

View : https://www.wodongarealestate.com.au/sale/vic/n orth-eastern/wodonga/residential/house/5835996

FIGURED DIMENSIONS TAKE FRECEDENCE OVER SCALED DIMENSIONS. THE DONTRACTOR SHALL VERIEY ALL DIMENSIONS ON SITE BEFORE BEGINNING ANY W ALL BUILDING WORKS ARE TO DOMPLY WITH THE BCA AND APPLICABLE AUSTRALIAN ST AS WELL AS LIDCAL AUTHORITY REQUIREMENTS.

1/100

FLOOR PLAN , 1/100

ALM.