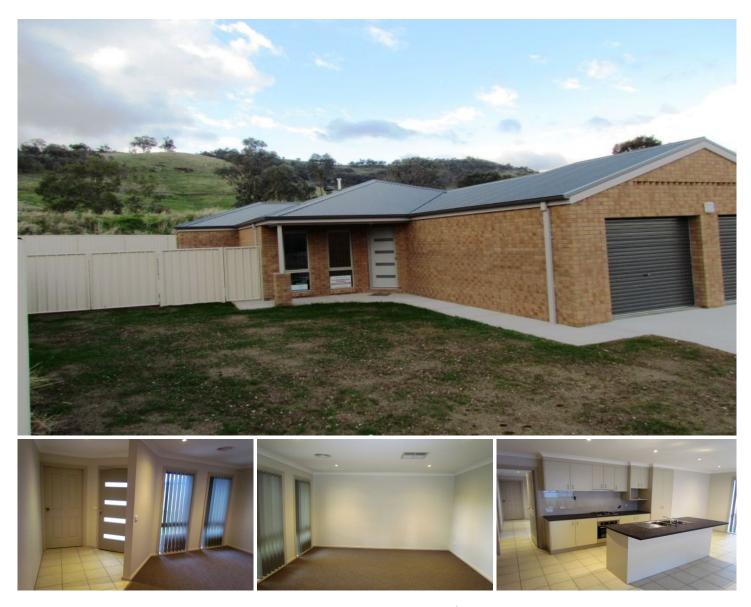

## 34 Whistler Concourse Wodonga VIC

Nearing completion, this masterbuilt family home will capture those seeking craftsmanship and style positioned well on a 601m2 allotment.

Features include:

\* Impressive kitchen with an island bench, breakfast bar, dishwasher and stainless steel appliances

- \* Spacious formal lounge and tiled family area
- \* Ducted gas heating and ducted evaporative cooling
- \* Oversize double lock up garage with remote and internal access
- \* Fantastic north facing alfresco area
- \* Double gates for rear access
- \* Concrete paths, basic landscaping, clothesline, letterbox and window furnishings all included Turn key finish
- \* For investors expect rental return of \$310-\$330 per week

## 3 🛤 2 🚰 2 🛱

View : https://www.wodongarealestate.com.au/sale/vic/n orth-eastern/wodonga/residential/house/5835996

FIGURED DIMENSIONS TAKE FRECEDENCE OVER SCALED DIMENSIONS. THE DONTRACTOR SHALL VERIEY ALL DIMENSIONS ON SITE BEFORE BEGINNING ANY W ALL BUILDING WORKS ARE TO DOMPLY WITH THE BCA AND APPLICABLE AUSTRALIAN ST AS WELL AS LIDCAL AUTHORITY REQUIREMENTS.