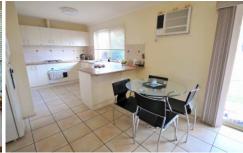

## 14 Draw Court Wodonga VIC

Great little port folio starter close to La Trobe University, TAFE and golf course. Offering 3 bedrooms, two way Bathroom and an additional toilet. Light and bright open plan living with internal access to a single lock up garage. A small low maintenance allotment, well established garden, outdoor entertaining area, side access with room for the caravan or trailer. Currently tenanted for \$300 until Nov 2013 6.5% yield.

- \* Close to La Trobe University, TAFE and golf course.
- \* Three bedrooms, two way bathroom and additional toilet.
- \* Light and bright open plan living
- \* Internal access to a single lock up garage.
- \* Low maintenance allotment
- \* Outdoor entertaining area
- \* Side access for the caravan or trailer.