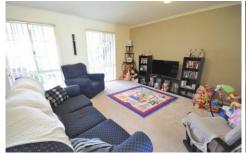

## 14 Draw Court Wodonga VIC

Great little port folio starter close to La Trobe University, TAFE and golf course. Offering 3 bedrooms, two way Bathroom and an additional toilet. Light and bright open plan living with internal access to a single lock up garage. A small low maintenance allotment, well established garden, outdoor entertaining area, side access with room for the caravan or trailer. Currently tenanted for \$300 until Nov 2013 6.5% yield.

- \* Close to La Trobe University, TAFE and golf course.
- \* Three bedrooms, two way bathroom and additional toilet.
- \* Light and bright open plan living
- \* Internal access to a single lock up garage.
- \* Low maintenance allotment
- \* Outdoor entertaining area
- \* Side access for the caravan or trailer.