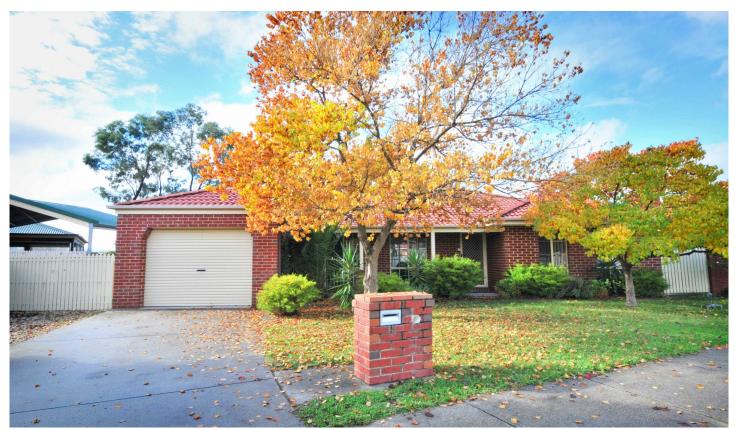

## 14 Draw Court Wodonga VIC

Great little port folio starter close to La Trobe University, TAFE and golf course. Offering 3 bedrooms, two way Bathroom and an additional toilet. Light and bright open plan living with internal access to a single lock up garage. A small low maintenance allotment, well established garden, outdoor entertaining area, side access with room for the caravan or trailer. Currently tenanted for \$300 until Nov 2013 6.5% yield.

- \* Close to La Trobe University, TAFE and golf course.
- \* Three bedrooms, two way bathroom and additional toilet.
- \* Light and bright open plan living
- \* Internal access to a single lock up garage.
- \* Low maintenance allotment
- \* Outdoor entertaining area
- \* Side access for the caravan or trailer.