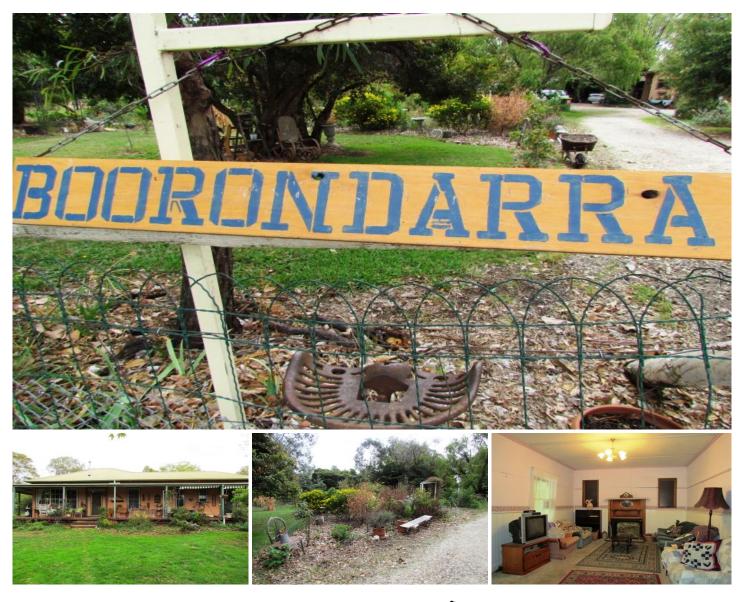

## 2298 Murray Valley Highway Huon VIC

The positives about this large timber home are in abundance ! On approx 4 ½ acres and 12 minutes to Wodonga and about 100 metres from Lake Hume- a Water Sports Mecca!

Perfect for the family looking to accommodate parents, or teenagers looking for their own space but still living under the one roof.

The home & gardens are a "blank canvas" for someone wanting to refurbish and take advantage of the location & views that attach to the property.

With two paddocks for horses, cattle or a pet lamb the home is ideally located on the "Rail Trail" for the buyer looking to exercise in relative safety.

Good water supply. Great opportunity to buy lifestyle close to water at a realistic price.