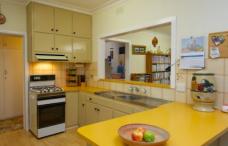

## 41 Leonard Street Wodonga VIC

Solid and extremely well presented character home with large rooms plus the modern conveniences of two bathrooms, second living area and ducted heating and cooling. The many features include-

- \* Main bedroom with en-suite and corner spa
- \* Laundry with plenty of storage
- \* Superb covered outdoor entertaining area
- \* Tandem carport, brick workshop and garden shed
- \* Large yard of 748m2 for the kids and pets or a variety of
- \* Access at the rear of the property to Cherry tree lane
- \* Fantastic central location close to schools, transport, shops, High Street & more