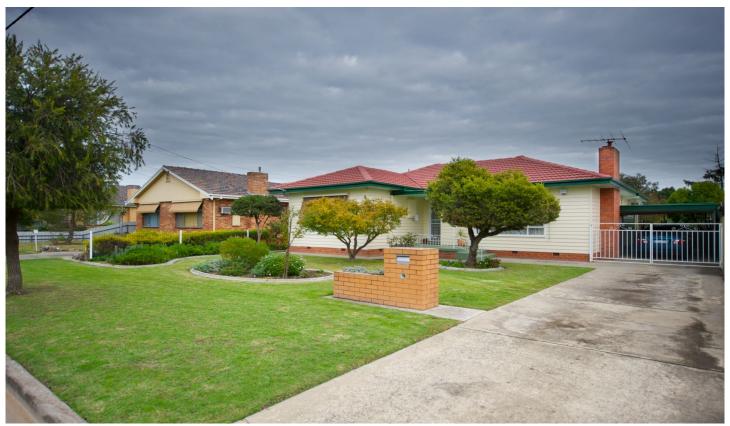

## 41 Leonard Street Wodonga VIC

Solid and extremely well presented character home with large rooms plus the modern conveniences of two bathrooms, second living area and ducted heating and cooling. The many features include-

- \* Main bedroom with en-suite and corner spa
- \* Laundry with plenty of storage
- \* Superb covered outdoor entertaining area
- \* Tandem carport, brick workshop and garden shed
- \* Large yard of 748m2 for the kids and pets or a variety of
- \* Access at the rear of the property to Cherry tree lane
- \* Fantastic central location close to schools, transport, shops, High Street & more

3 😕 2 🔓 2 🖨

Land Size: 748 sqm

**View**: https://www.wodongarealestate.com.au/sale

/vic/north-eastern/wodonga/residential/hous

e/5836010