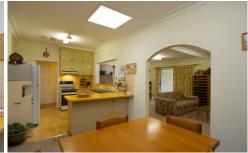

## 41 Leonard Street Wodonga VIC

Solid and extremely well presented character home with large rooms plus the modern conveniences of two bathrooms, second living area and ducted heating and cooling. The many features include-

- \* Main bedroom with en-suite and corner spa
- \* Laundry with plenty of storage
- \* Superb covered outdoor entertaining area
- \* Tandem carport, brick workshop and garden shed
- \* Large yard of 748m2 for the kids and pets or a variety of
- \* Access at the rear of the property to Cherry tree lane
- \* Fantastic central location close to schools, transport, shops, High Street & more