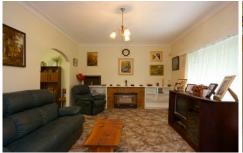

## 41 Leonard Street Wodonga VIC

Solid and extremely well presented character home with large rooms plus the modern conveniences of two bathrooms, second living area and ducted heating and cooling. The many features include-

- \* Main bedroom with en-suite and corner spa
- \* Laundry with plenty of storage
- \* Superb covered outdoor entertaining area
- \* Tandem carport, brick workshop and garden shed
- \* Large yard of 748m2 for the kids and pets or a variety of
- \* Access at the rear of the property to Cherry tree lane
- \* Fantastic central location close to schools, transport, shops, High Street & more