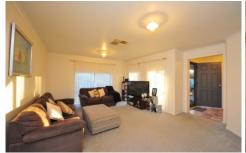

## 2C Chifley Street Wodonga VIC

Lovingly cared for and well maintained brick home at the foot of Federation Park. Offering 3 bedrooms, master with en-suite and walk in robe, light and bright kitchen with dining and extra study nook or sitting room. A 3 way bath room, walk in linen and good condition carpets/paint are great extras. Outside is a secure yard of 674m², double lock up garage and heaps of room to plant your garden.

Well maintained brick home at the foot of Federation Park 3 bedrooms, master with en-suite and walk in robe Light and bright kitchen with dining Extra study nook or sitting room 3 way bath room, walk in linen and good condition