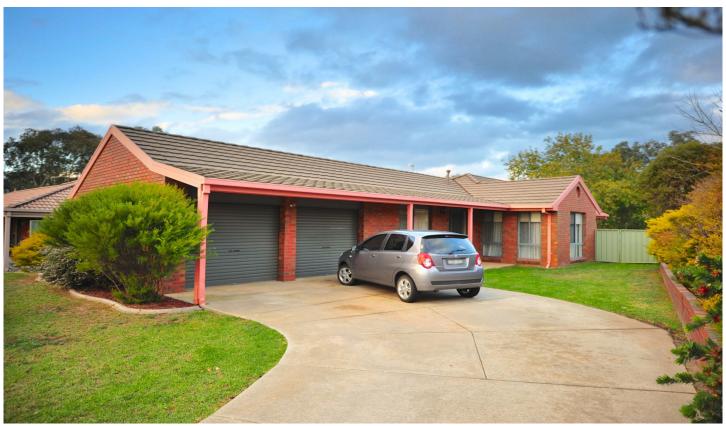

## 2C Chifley Street Wodonga VIC

Lovingly cared for and well maintained brick home at the foot of Federation Park. Offering 3 bedrooms, master with en-suite and walk in robe, light and bright kitchen with dining and extra study nook or sitting room. A 3 way bath room, walk in linen and good condition carpets/paint are great extras. Outside is a secure yard of 674m², double lock up garage and heaps of room to plant your garden.

Secure yard of 674m<sup>2</sup>

carpets/paint

Double lock up garage and heaps of room to plant your garden

3 🚐 2 🚔 2 🗬

Land Size: 647 sqm

**View**: https://www.wodongarealestate.com.au/sale

/vic/north-eastern/wodonga/residential/hous