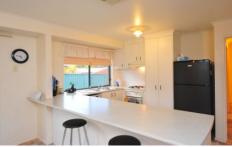

## 2C Chifley Street Wodonga VIC

Lovingly cared for and well maintained brick home at the foot of Federation Park. Offering 3 bedrooms, master with en-suite and walk in robe, light and bright kitchen with dining and extra study nook or sitting room. A 3 way bath room, walk in linen and good condition carpets/paint are great extras. Outside is a secure yard of 674m², double lock up garage and heaps of room to plant your garden.

Well maintained brick home at the foot of Federation Park 3 bedrooms, master with en-suite and walk in robe Light and bright kitchen with dining Extra study nook or sitting room 3 way bath room, walk in linen and good condition