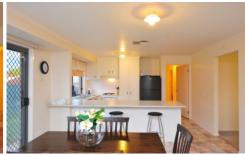

## 2C Chifley Street Wodonga VIC

Lovingly cared for and well maintained brick home at the foot of Federation Park. Offering 3 bedrooms, master with en-suite and walk in robe, light and bright kitchen with dining and extra study nook or sitting room. A 3 way bath room, walk in linen and good condition carpets/paint are great extras. Outside is a secure yard of 674m², double lock up garage and heaps of room to plant your garden.

Well maintained brick home at the foot of Federation Park 3 bedrooms, master with en-suite and walk in robe Light and bright kitchen with dining Extra study nook or sitting room 3 way bath room, walk in linen and good condition