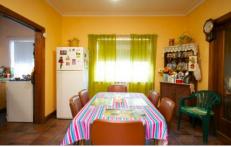

- \* Two large bedrooms, main with twin built in robes
- \* Gas kitchen with separate meals area
- \* Cosy gas heating to lounge and refrigerated in wall air conditioning
- \* High ceilings throughout
- \* Close to schools, shops/supermarket, transport and easy access to central Wodonga
- \* For investors, expected rental return of \$195 \$205 per week