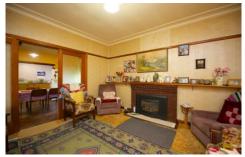

- \* Two large bedrooms, main with twin built in robes
- \* Gas kitchen with separate meals area
- \* Cosy gas heating to lounge and refrigerated in wall air conditioning
- \* High ceilings throughout
- \* Close to schools, shops/supermarket, transport and easy access to central Wodonga
- \* For investors, expected rental return of \$195 \$205 per week