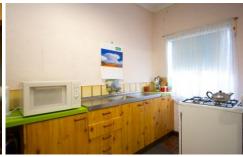

- \* Two large bedrooms, main with twin built in robes
- \* Gas kitchen with separate meals area
- \* Cosy gas heating to lounge and refrigerated in wall air conditioning
- \* High ceilings throughout
- \* Close to schools, shops/supermarket, transport and easy access to central Wodonga
- \* For investors, expected rental return of \$195 \$205 per week