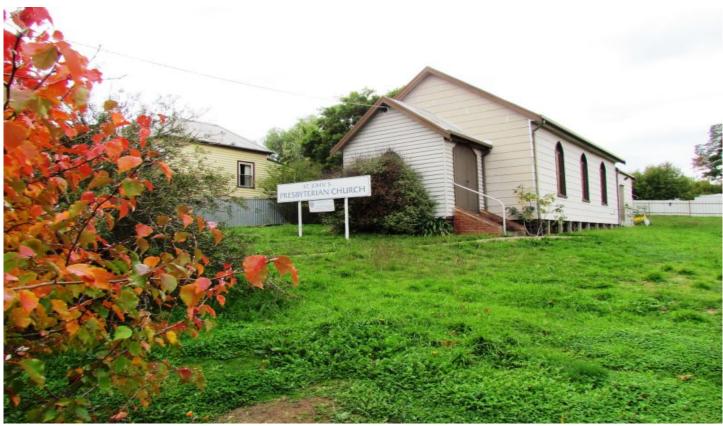

## 4 Wonga Grove Tallangatta VIC

This Former Church Building in quiet short street is just for you. In walking distance of 2 primary & secondary school and shops, the building has been maintained in good condition

- \* With strong use of Murray Pine timbers the Hardiplank clad building could be utilised as a unique residence or other use (S.T.C.A.)
- \* Lake Hume is a pleasant stroll away with its multiple attractions of water skiing, fishing etc
- \* For genuine sale
- \* Zoning Residential 1 zoning
- \* Clearing sale of church related chattels to including Pews: etc to commence at 10.00AM, Inventory plus photo's of items available on request