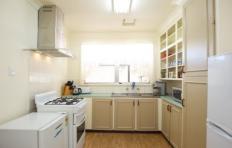

Gated property, with triple lock up garage, double carport plus great outdoor living area with established gardens.

Not a cent to spend. Bathroom has shower with wheelchair access, Clean, neat kitchen, formal lounge PLUS a giant rumpus room.