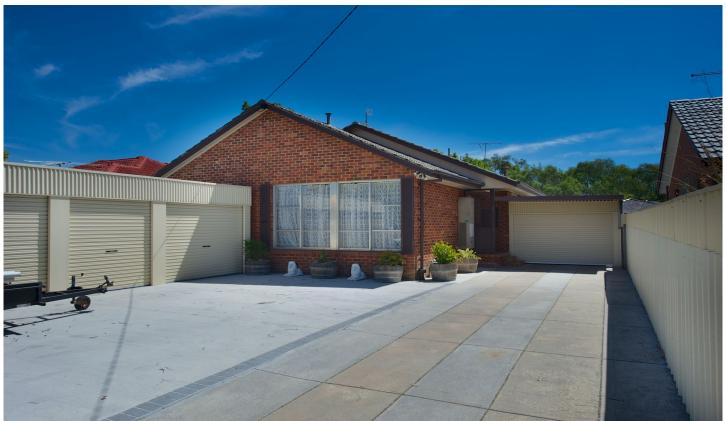

## 35 Hereford Street Wodonga VIC

This home has broad appeal! Primary, secondary & pre schools are close by and the university & TAFE college are in easy access by car, bike or bus. Child care just around the corner plus walking path & parks close by. Hospital and corner store a couple of minutes walk.

Gated property, with triple lock up garage, double carport plus great outdoor living area with established gardens.

Not a cent to spend. Bathroom has shower with wheelchair access, Clean, neat kitchen, formal lounge PLUS a giant rumpus room.

Plenty of Room to Live & Play !! You name it, chances are this home has got it !! See for yourself!

Make your arrangement to inspect now