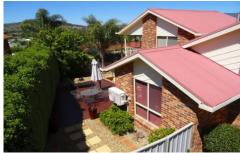

- \* Large galley style kitchen with Meile dishwasher
- \* Downstairs teenage retreat combining two bedrooms
- \* Main bedroom with brand new en-suite, walk-in robe plus built-in robe
- \* Comforts of ducted heating & cooling plus split system
- \* Glorious upstairs balcony overlooking the beautiful rolling hills & more
- \* Fabulous outdoor deck, a party for every occasion
- \* Extras of two solar panels, under home storage, oversize lock up garage with remote and side access for trailer
- \* This home is affordable living overflowing with features in arguably the best location in Wodonga