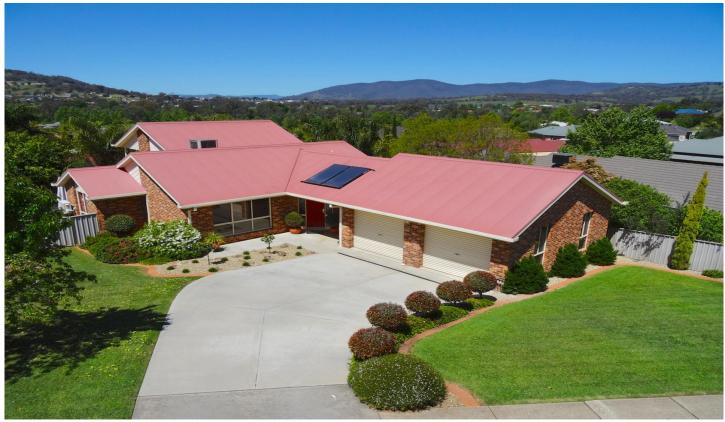

## 24 Jevington Drive Wodonga VIC

Incredible presentation plus a high quality home throughout, the property comprises three totally separate independent living zones to cater for a wide variety of family dynamics. The many superior features include-

- \* Large galley style kitchen with Meile dishwasher
- \* Downstairs teenage retreat combining two bedrooms
- \* Main bedroom with brand new en-suite, walk-in robe plus built-in robe
- \* Comforts of ducted heating & cooling plus split system
- \* Glorious upstairs balcony overlooking the beautiful rolling hills & more
- \* Fabulous outdoor deck, a party for every occasion
- \* Extras of two solar panels, under home storage, oversize lock up garage with remote and side access for trailer
- \* This home is affordable living overflowing with features in arguably the best location in Wodonga