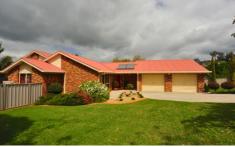

## 24 Jevington Drive Wodonga VIC

Incredible presentation plus a high quality home throughout, the property comprises three totally separate independent living zones to cater for a wide variety of family dynamics. The many superior features include-

- \* Large galley style kitchen with Meile dishwasher
- \* Downstairs teenage retreat combining two bedrooms
- \* Main bedroom with brand new en-suite, walk-in robe plus built-in robe
- \* Comforts of ducted heating & cooling plus split system
- \* Glorious upstairs balcony overlooking the beautiful rolling hills & more
- \* Fabulous outdoor deck, a party for every occasion
- \* Extras of two solar panels, under home storage, oversize lock up garage with remote and side access for trailer
- \* This home is affordable living overflowing with features in arguably the best location in Wodonga