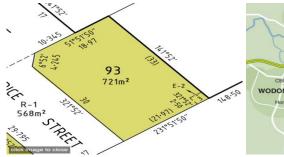

## 93/19 Klim Street Wodonga VIC

Riverside Estate is a truly special place. Without doubt, it is destined to be the most sought after address in the Albury Wodonga region. There is practically nowhere else between here and South Australia where you can buy blocks like this with river frontage. For the first time, discerning home buyers can purchase residential land with a frontage to the mighty Murray and meandering Kiewa Rivers.

**Price** : \$ 117,000 **Land Size** : 721 sqm

View : https://www.wodongarealestate.com.au/sale

/vic/north-eastern/wodonga/residential/land/

5836062

Margy Meehan 0260 561 888