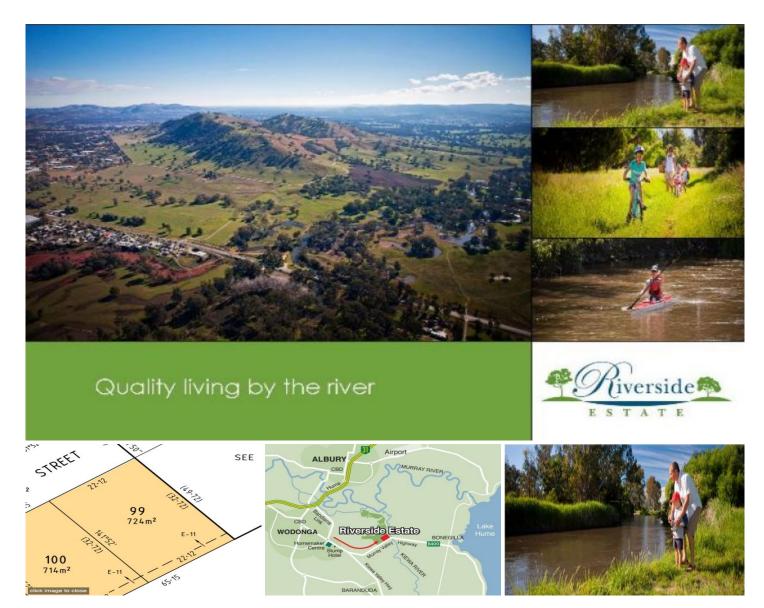

## 99/31 Klim Street Wodonga VIC

Riverside Estate is a truly special place. Without doubt, it is destined to be the most sought after address in the Albury Wodonga region. There is practically nowhere else between here and South Australia where you can buy blocks like this with river frontage. For the first time, discerning home buyers can purchase residential land with a frontage to the mighty Murray and meandering Kiewa Rivers.

Imagine your family enjoying some of the unique features of Riverside Estate in the years ahead. Exercise will take on a new meaning when you can breathe the fresh air along the Estate's 1.6km looped walkway. This path will hug the banks of a quintessential Australian creek, sensitively revegetated to remove any signs of development. And nature lovers take note: your biggest challenge will be deciding which of the many tracks into **Price** : \$ 123,000