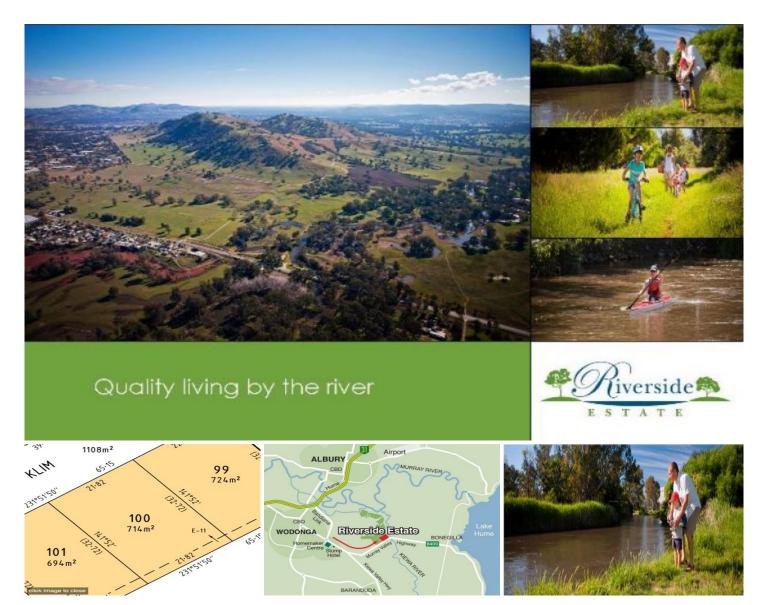

## 100/33 Klim Street Wodonga VIC

Riverside Estate is a truly special place. Without doubt, it is destined to be the most sought after address in the Albury Wodonga region. There is practically nowhere else between here and South Australia where you can buy blocks like this with river frontage. For the first time, discerning home buyers can purchase residential land with a frontage to the mighty Murray and meandering Kiewa Rivers.

Imagine your family enjoying some of the unique features of Riverside Estate in the years ahead. Exercise will take on a new meaning when you can breathe the fresh air along the Estate's 1.6km looped walkway. This path will hug the banks of a quintessential Australian creek, sensitively revegetated to remove any signs of development. And nature lovers take note: your biggest challenge will be deciding which of the many tracks into **Price** : \$ 124,000

Land Size : 714 sqm View : https://ww

: https://www.wodongarealestate.com.au/sale /vic/north-eastern/wodonga/residential/land/ 5836069

Margy Meehan 0260 561 888