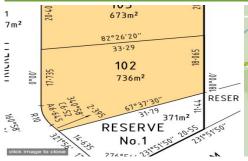

## 102/4 Trickett Avenue Wodonga VIC

Riverside Estate is a truly special place. Without doubt, it is destined to be the most sought after address in the Albury Wodonga region. There is practically nowhere else between here and South Australia where you can buy blocks like this with river frontage. For the first time, discerning home buyers can purchase residential land with a frontage to the mighty Murray and meandering Kiewa Rivers.

**Price** : \$ 125,000 **Land Size** : 736 sqm

View : https://www.wodongarealestate.com.au/sale

/vic/north-eastern/wodonga/residential/land/

5836071

Margy Meehan 0260 561 888