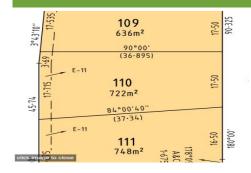

**Price** : \$ 129,000 **Land Size** : 722 sqm

**View**: https://www.wodongarealestate.com.au/sale

/vic/north-eastern/wodonga/residential/land/

5836079