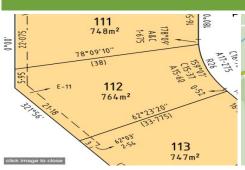

**Price** : \$ 130,000 **Land Size** : 764 sqm

View : https://www.wodongarealestate.com.au/sale

/vic/north-eastern/wodonga/residential/land/

5836081

Margy Meehan 0260 561 888