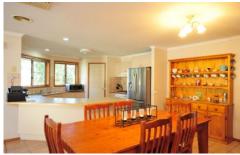

## 18 Falcon Circuit Wodonga VIC

This Alatalo built home is located on a 860m2 block in one of Wodonga's favourite estates and features:

- \* Four bedrooms
- \* Master with en-suite and walk in robe
- \* Ducted heating and cooling throughout offers all year comfort
- \* Spacious and open kitchen/family area
- \* Separate formal lounge
- \* The property boasts plenty of storage options and the double lock up garage has internal access.