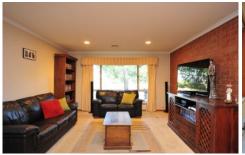

## 18 Falcon Circuit Wodonga VIC

This Alatalo built home is located on a 860m2 block in one of Wodonga's favourite estates and features:

- \* Four bedrooms
- \* Master with en-suite and walk in robe
- \* Ducted heating and cooling throughout offers all year comfort
- \* Spacious and open kitchen/family area
- \* Separate formal lounge
- \* The property boasts plenty of storage options and the double lock up garage has internal access.