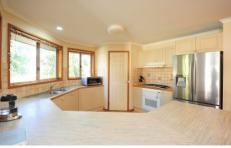

## 18 Falcon Circuit Wodonga VIC

This Alatalo built home is located on a 860m2 block in one of Wodonga's favourite estates and features:

- \* Four bedrooms
- \* Master with en-suite and walk in robe
- \* Ducted heating and cooling throughout offers all year comfort
- \* Spacious and open kitchen/family area
- \* Separate formal lounge
- \* The property boasts plenty of storage options and the double lock up garage has internal access.