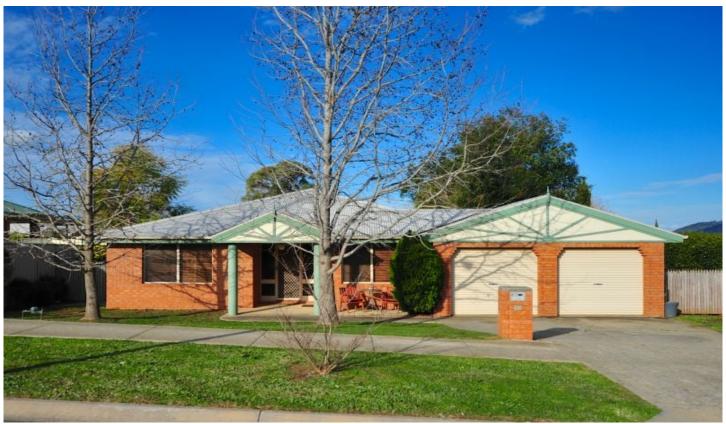

## 18 Falcon Circuit Wodonga VIC

This Alatalo built home is located on a 860m2 block in one of Wodonga's favourite estates and features:

- \* Four bedrooms
- \* Master with en-suite and walk in robe
- \* Ducted heating and cooling throughout offers all year comfort
- \* Spacious and open kitchen/family area
- \* Separate formal lounge
- \* The property boasts plenty of storage options and the double lock up garage has internal access.

This property is priced to sell, so don't miss out.

4 🗀 2 📛 2 🖨

Land Size: 860 sqm

**View**: https://www.wodongarealestate.com.au/sale

/vic/north-eastern/wodonga/residential/hous

e/5836100

Mark Rosevear 0260 561 888