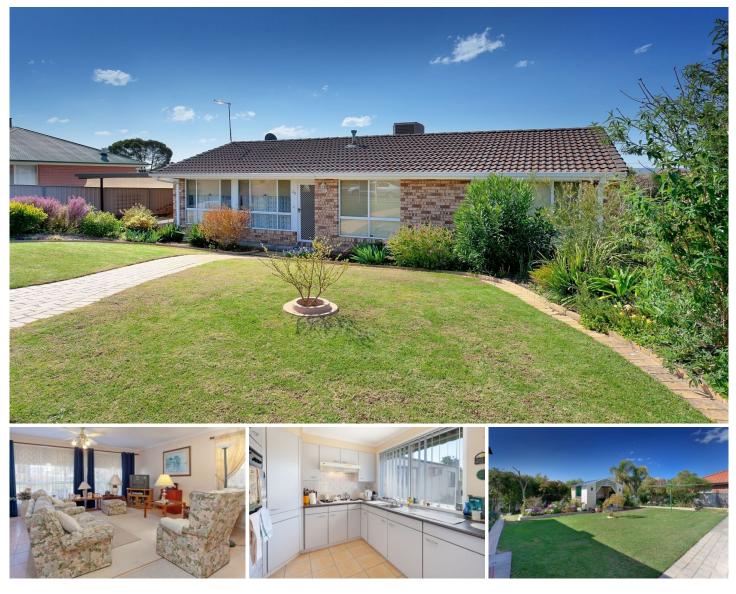

## 36 Nightingale Avenue Wodonga VIC

This very neat and tidy property offers:

- \* Three bedrooms with built in robes in two
- \* Lounge plus separate tiled meals area
- \* Gas heating and cooking
- \* Ducted cooling
- \* Enclosed sun room

\* Double carport plus 7 x 4 meter powered workshop and lovely gardens with a gazebo.

\* The property also features a self contained unit with lounge, kitchenette and bedroom with ensuite.

\* For the investor, the property is currently leased to great tenants at \$295 per week