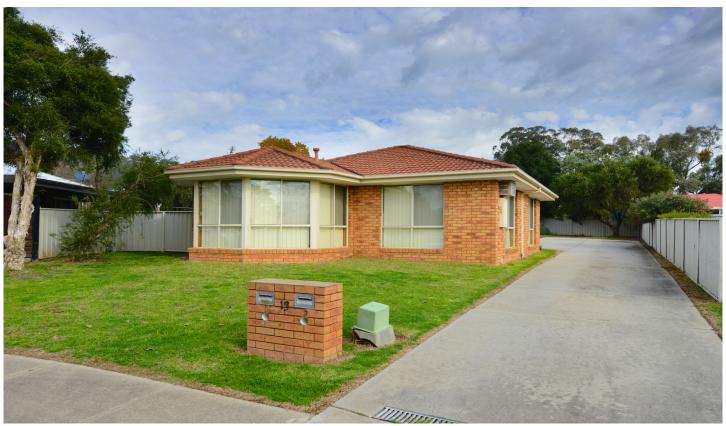

## 1 & 2/13 Shiels Court Wodonga VIC

These rare two freestanding units on the same title are in need of a cosmetic makeover creating a profitable opportunity.

- \* The units need new paint, carpet, window furnishings and some basic maintenance points. Suggested capital improvements include a new split system, covered outdoor area, garden shed and concrete paths.
- \* Both spacious units comprise two bedrooms with built in robes, gas kitchen, separate dining, lounge with gas wall furnace & wall air conditioner, full bathroom and generous size yards.
- \* Unit 1 is let at \$200 per week to December 2014 and unit 2 is let at \$190 per week soon to be vacated providing you the chance of its makeover.
- \* Both units offering fresh presentation we believe can rent for \$220-240 per week relying on the level of finish.

4 🕒 2 🔓 2 🖨

Price: \$350,000

**View :** https://www.wodongarealestate.com.au/sale/vic/ north-eastern/wodonga/residential/unit/5836122

Clinton Harvey 0260 561 888