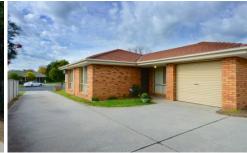

## 1 & 2/13 Shiels Court Wodonga VIC

These rare two freestanding units on the same title are in need of a cosmetic makeover creating a profitable opportunity.

- \* The units need new paint, carpet, window furnishings and some basic maintenance points. Suggested capital improvements include a new split system, covered outdoor area, garden shed and concrete paths.
- \* Both spacious units comprise two bedrooms with built in robes, gas kitchen, separate dining, lounge with gas wall furnace & wall air conditioner, full bathroom and generous size yards.
- \* Unit 1 is let at \$200 per week to December 2014 and unit 2 is let at \$190 per week soon to be vacated providing you the chance of its makeover.
- \* Both units offering fresh presentation we believe can rent for \$220-240 per week relying on the level of finish.