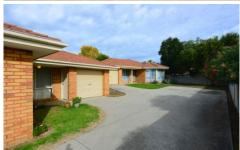

## 1 & 2/13 Shiels Court Wodonga VIC

These rare two freestanding units on the same title are in need of a cosmetic makeover creating a profitable opportunity.

- \* The units need new paint, carpet, window furnishings and some basic maintenance points. Suggested capital improvements include a new split system, covered outdoor area, garden shed and concrete paths.
- \* Both spacious units comprise two bedrooms with built in robes, gas kitchen, separate dining, lounge with gas wall furnace & wall air conditioner, full bathroom and generous size yards.
- \* Unit 1 is let at \$200 per week to December 2014 and unit 2 is let at \$190 per week soon to be vacated providing you the chance of its makeover.
- \* Both units offering fresh presentation we believe can rent for \$220-240 per week relying on the level of finish.