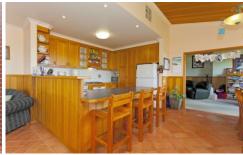

## 13 Newman Crescent Wodonga VIC

Beautifully positioned to take in the views across Albury & beyond this quality family home is perfect for the growing family. The many features include-

- \* Character solid timber kitchen with breakfast bar & dishwasher
- \* Large lounge and separate tiled family room
- \* All bedrooms with built in robes, main with en-suite
- \* Ducted gas heating & evaporative cooling
- \* Cosy rear balcony & huge rotunda for entertaining
- \* Double lock up garage with internal & remote access, under home storage
- \* Side access to spacious 846m2 allotment
- \* Surrounded by quality homes with easy access to freeway, transport & shops

4 🕒 2 🔓 2 🖨

**Price** : \$ 318,500 **Land Size** : 846 sqm

**View**: https://www.wodongarealestate.com.au/sale

/vic/north-eastern/wodonga/residential/hous

e/5836140

Clinton Harvey 0260 561 888