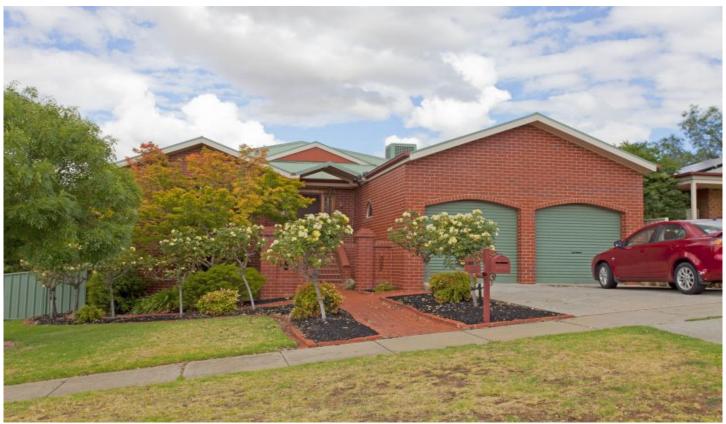

## 13 Newman Crescent Wodonga VIC

Beautifully positioned to take in the views across Albury & beyond this quality family home is perfect for the growing family. The many features include-

- \* Character solid timber kitchen with breakfast bar & dishwasher
- \* Large lounge and separate tiled family room
- \* All bedrooms with built in robes, main with en-suite
- \* Ducted gas heating & evaporative cooling
- \* Cosy rear balcony & huge rotunda for entertaining
- \* Double lock up garage with internal & remote access, under home storage
- \* Side access to spacious 846m2 allotment
- \* Surrounded by quality homes with easy access to freeway, transport & shops

4 🕒 2 🔓 2 🖨

**Price** : \$ 318,500 **Land Size** : 846 sqm

**View**: https://www.wodongarealestate.com.au/sale

/vic/north-eastern/wodonga/residential/hous

e/5836140

Clinton Harvey 0260 561 888