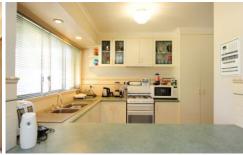

- \* Separate lounge and tiled family/meals area \* Ducted cooling and gas wall furnace
- \* Three bedrooms all with built in robes
- \* Extras of intercom & ducted vacuum
- \* Large outdoor entertaining area
- \* Very close to the school and shop
- \* Currently let at \$260 per week or can be purchased with vacant possession