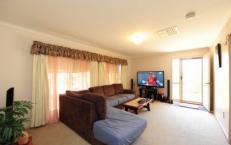

- \* Separate lounge and tiled family/meals area \* Ducted cooling and gas wall furnace
- \* Three bedrooms all with built in robes
- \* Extras of intercom & ducted vacuum
- \* Large outdoor entertaining area
- \* Very close to the school and shop
- \* Currently let at \$260 per week or can be purchased with vacant possession