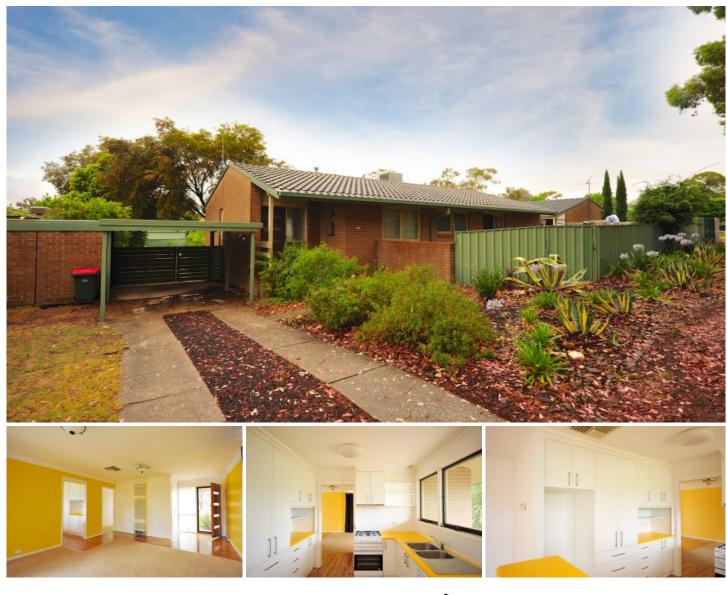

## 13 Healy Close Wodonga VIC

This beautifully updated property offers a great opportunity for the investor or first home buyer. With nothing to do, the property offers:

\* Three bedrooms, two with built in robes and en-suite to master

\* Good size modern kitchen and dining plus separate lounge

\* Ducted cooling and gas heating.

\* Outside is a good size, secure yard in a leafy setting and you can walk across the road to parkland.

\* Recently leased at \$270 per week, the property offers a very healthy potential return for investors of 6.24%

**Price :** \$ 212,500

View : https://www.wodongarealestate.com.au/sale/vic/ north-eastern/wodonga/residential/house/583614

Mark Rosevear 0260 561 888