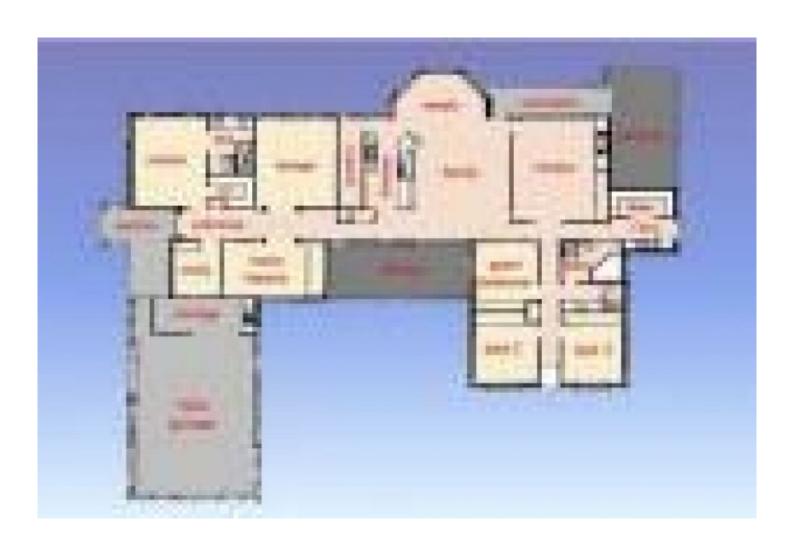

## 2 Kirner Court Wodonga VIC

This magnificent property will delight the avid gardener or retired farmer who requires the serenity of the bush without the upkeep.

Situated on a 5698m2 allotment.

This master built family home with formal and informal living zones also features:

- \* Four double bedrooms all with built in robes
- \* Spacious en-suite to master
- \* Open plan kitchen/meals and family room
- \* Separate rumpus room
- \* The kitchen will delight the Master chef with a brilliant walk in pantry, quality appliances and ample cupboard and bench space
- \* Outdoor entertaining can be enjoyed under the all weather alfresco area by the pool which is securely fenced.