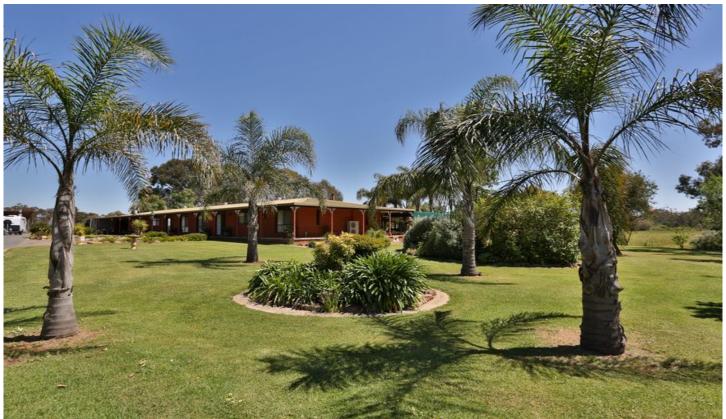

## 19 Moss Road Barnawartha North VIC

<iframe width="560" height="315"
src="//www.youtube.com/embed/vM3FVdeiQ-4?rel=0"
frameborder="0" allowfullscreen></iframe>

This outstanding property offers the opportunity to enjoy the peace and quiet rural lifestyle just 15 minutes from Albury/Wodonga. All the hard work has been done with manicured gardens, extensive orchard, circular asphalt driveway and ample shedding. The quality brick veneer home offers:

- \* Four double bedrooms with built in robes
- \* Master with en-suite
- \* Solid fuel (wood) heating and ducted cooling
- \* Ample storage throughout the home
- \* Magnificent undercover entertaining area
- \* Self contained one bedroom unit with full bathroom and