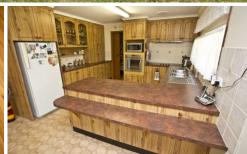

- \* Four double bedrooms with built in robes
- \* Master with en-suite
- \* Solid fuel (wood) heating and ducted cooling
- \* Ample storage throughout the home
- \* Magnificent undercover entertaining area
- \* Self contained one bedroom unit with full bathroom and