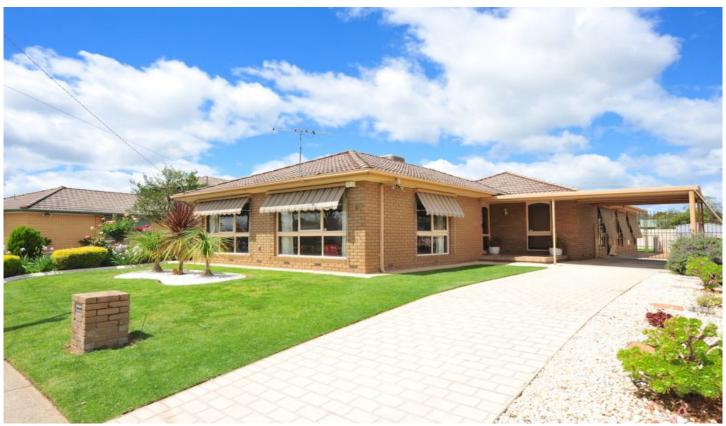

## 10 Poplar Street Wodonga VIC

This beautifully presented home has been lovingly maintained by the original owners. Featuring:

- \* Three double bedrooms all with built in robes and en-suite to the master.
- \* Study with built in book shelves and wardrobe
- \* Spacious L shaped lounge/dining, gas heating and ducted cooling plus separate family room.
- \* The kitchen has been updated and features near new appliances including dishwasher
- \* Casual meals area leads out to the all weather entertaining area and established gardens with two garden sheds.
- \* A single carport with access to the rear yard completes this beautiful property that is situated close to shops, schools and public transport.