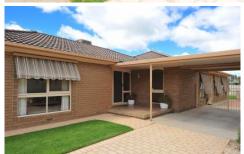

## 10 Poplar Street Wodonga VIC

This beautifully presented home has been lovingly maintained by the original owners. Featuring:

- \* Three double bedrooms all with built in robes and en-suite to the master.
- \* Study with built in book shelves and wardrobe
- \* Spacious L shaped lounge/dining, gas heating and ducted cooling plus separate family room.
- \* The kitchen has been updated and features near new appliances including dishwasher
- \* Casual meals area leads out to the all weather entertaining area and established gardens with two garden sheds.
- \* A single carport with access to the rear yard completes this beautiful property that is situated close to shops, schools and public transport.