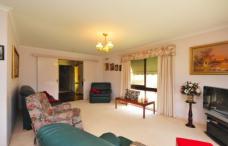

## 10 Poplar Street Wodonga VIC

This beautifully presented home has been lovingly maintained by the original owners. Featuring:

- \* Three double bedrooms all with built in robes and en-suite to the master.
- \* Study with built in book shelves and wardrobe
- \* Spacious L shaped lounge/dining, gas heating and ducted cooling plus separate family room.
- \* The kitchen has been updated and features near new appliances including dishwasher
- \* Casual meals area leads out to the all weather entertaining area and established gardens with two garden sheds.
- \* A single carport with access to the rear yard completes this beautiful property that is situated close to shops, schools and public transport.