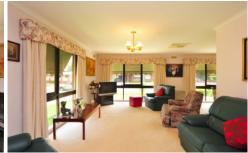

## 10 Poplar Street Wodonga VIC

This beautifully presented home has been lovingly maintained by the original owners. Featuring:

- \* Three double bedrooms all with built in robes and en-suite to the master.
- \* Study with built in book shelves and wardrobe
- \* Spacious L shaped lounge/dining, gas heating and ducted cooling plus separate family room.
- \* The kitchen has been updated and features near new appliances including dishwasher
- \* Casual meals area leads out to the all weather entertaining area and established gardens with two garden sheds.
- \* A single carport with access to the rear yard completes this beautiful property that is situated close to shops, schools and public transport.