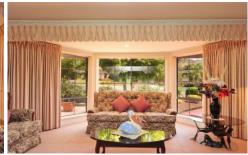

## Featuring:

- \* Three double bedrooms, en-suite and walk in robe to master, formal and informal living areas.
- \* North facing kitchen/meals and family rooms.
- \* Tiled slate verandah both front and back with entertaining area at one end and triple garage with two remote controlled doors at the other.
- \* A separate driveway leads to a caravan shed or workshop
- \* All this is set on a large allotment of approx 1400m² with stunning garden beds and established trees.