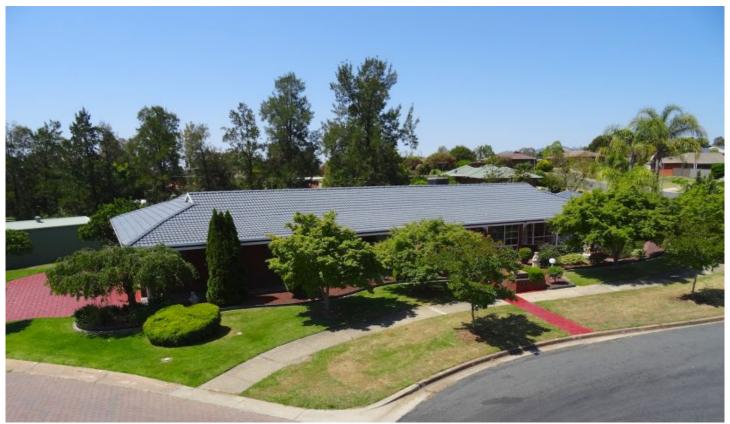

## 14 Pinkerton Court Wodonga VIC

Renowned for its award winning display of Christmas lights, this immaculate home is being offered for sale by its original owners.

## Featuring:

- \* Three double bedrooms, en-suite and walk in robe to master, formal and informal living areas.
- \* North facing kitchen/meals and family rooms.
- \* Tiled slate verandah both front and back with entertaining area at one end and triple garage with two remote controlled doors at the other.
- \* A separate driveway leads to a caravan shed or workshop
- \* All this is set on a large allotment of approx 1400m² with stunning garden beds and established trees.