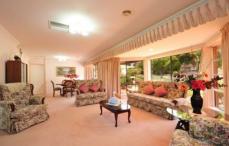

## Featuring:

- \* Three double bedrooms, en-suite and walk in robe to master, formal and informal living areas.
- \* North facing kitchen/meals and family rooms.
- \* Tiled slate verandah both front and back with entertaining area at one end and triple garage with two remote controlled doors at the other.
- \* A separate driveway leads to a caravan shed or workshop
- \* All this is set on a large allotment of approx 1400m² with stunning garden beds and established trees.