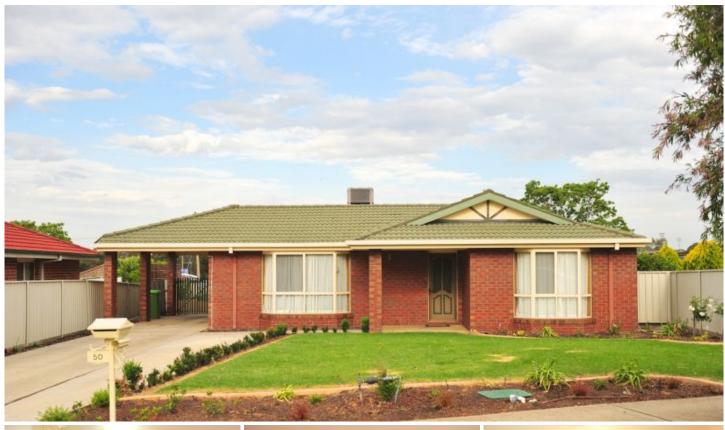

## 50 Nightingale Avenue Wodonga VIC

This light & bright home presents neater than a pin and appeals to a broad market including first home seekers, investors and buyers wishing to downsize. Offering a relaxed, homely feel and ready for immediate occupation the many features include-

- \* Spacious lounge/dining with bay window bursting with light
- \* Functional tiled family room
- \* Terrific kitchen with near new dishwasher & wall oven
- \* Large main bedroom with bay window, all bedrooms with built in robes
- \* Comforts of ducted heating & cooling
- \* Garden shed with power, automatic sprinkler system
- \* Popular West Wodonga location surrounded by other quality homes