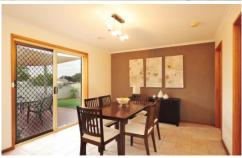

- \* Spacious lounge/dining with bay window bursting with light
- \* Functional tiled family room
- \* Terrific kitchen with near new dishwasher & wall oven
- \* Large main bedroom with bay window, all bedrooms with built in robes
- \* Comforts of ducted heating & cooling
- \* Garden shed with power, automatic sprinkler system
- \* Popular West Wodonga location surrounded by other quality homes