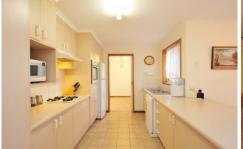

- \* Spacious lounge/dining with bay window bursting with light
- \* Functional tiled family room
- \* Terrific kitchen with near new dishwasher & wall oven
- \* Large main bedroom with bay window, all bedrooms with built in robes
- \* Comforts of ducted heating & cooling
- \* Garden shed with power, automatic sprinkler system
- \* Popular West Wodonga location surrounded by other quality homes