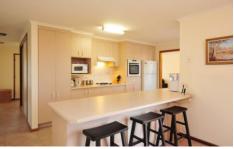

- \* Spacious lounge/dining with bay window bursting with light
- \* Functional tiled family room
- \* Terrific kitchen with near new dishwasher & wall oven
- \* Large main bedroom with bay window, all bedrooms with built in robes
- \* Comforts of ducted heating & cooling
- \* Garden shed with power, automatic sprinkler system
- \* Popular West Wodonga location surrounded by other quality homes