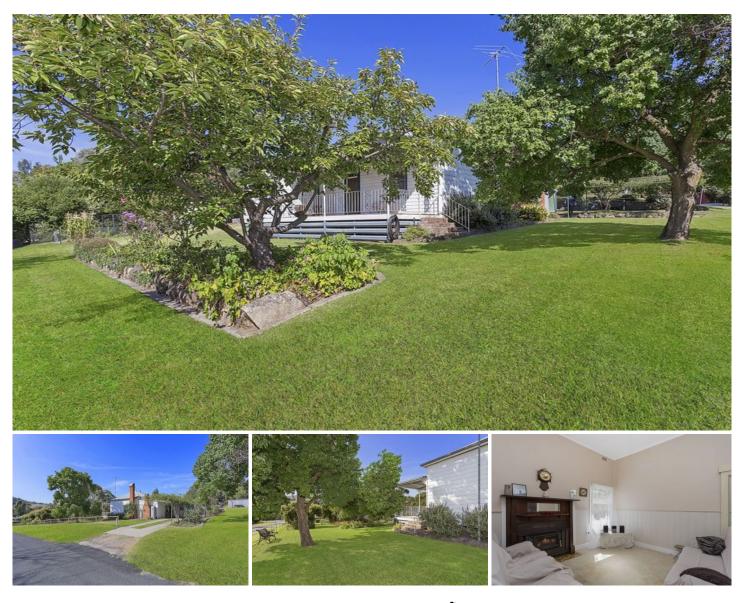

## 2 Mahon Street Bethanga VIC

Quaint timber home on 3/4 acre block in quite village just 25-30 minutes from Wodonga & 20 Minutes to Albury Airport.

A veritable botanical oasis of lawns garden beds, trees and shrubs.

The home features painted 10 ft. Murray Pine Ceilings and Dado board used extensively throughout the home.

Main bedroom offers free standing robe and a dressing room or baby nursery

The lounge has a "Coonara" Wood Heater framed by a timber mantle.

A 900mm Baumatic electric oven and gas cook top, plus blackwood cupboards makes for a cosy family oriented kitchen.

Bathroom, toilet and laundry are clustered together in separate rooms along with a utility space ideal for a sewing or ironing room.