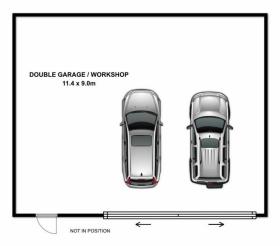

## 3 🎮 1 🚔 4 🚘

Price : \$ 250,000

View : https://www.wodongarealestate.com.au/sale/vic/ north-eastern/bethanga/residential/house/583618 1

Measurements are approximate. Not to scale. For illustative purposes only.