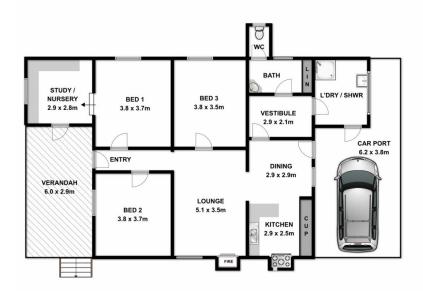

The home features painted 10 ft. Murray Pine Ceilings and Dado board used extensively throughout the home.

Main bedroom offers free standing robe and a dressing room or baby nursery

The lounge has a "Coonara" Wood Heater framed by a timber mantle.

A 900mm Baumatic electric oven and gas cook top, plus blackwood cupboards makes for a cosy family oriented kitchen.

Bathroom, toilet and laundry are clustered together in separate rooms along with a utility space ideal for a sewing or ironing room.

## 3 🎮 1 🚔 4 🚘

Price : \$ 250,000

View : https://www.wodongarealestate.com.au/sale/vic/ north-eastern/bethanga/residential/house/583618 1

Measurements are approximate. Not to scale. For illustative purposes only.