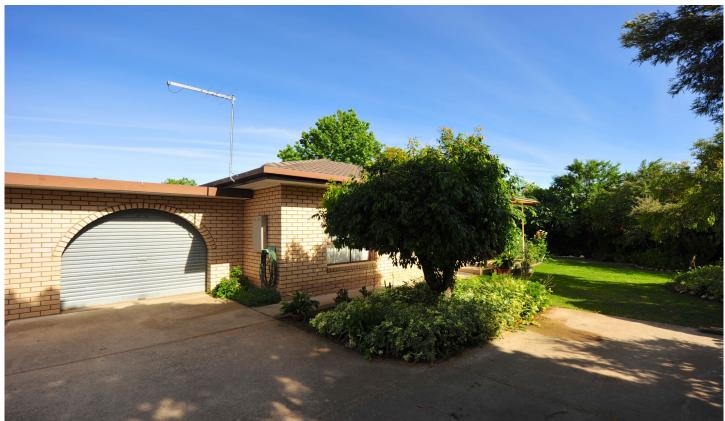

## 2/88 Lawrence Street Wodonga VIC

Rear unit of the pair offering simply perfect presentation and a home to get away from our frantic world. The many quality features include-

- \* Beautiful rich low maintenance timber floors throughout
- \* July 2013 built new gas kitchen
- \* Two good size bedrooms both with built in robes
- \* New gas wall furnace (installed August 2013) and in wall refrigerated air conditioner
- \* Ideal central position close to High Street and all facilities
- \* For investors expected rental return of \$200-220 per week