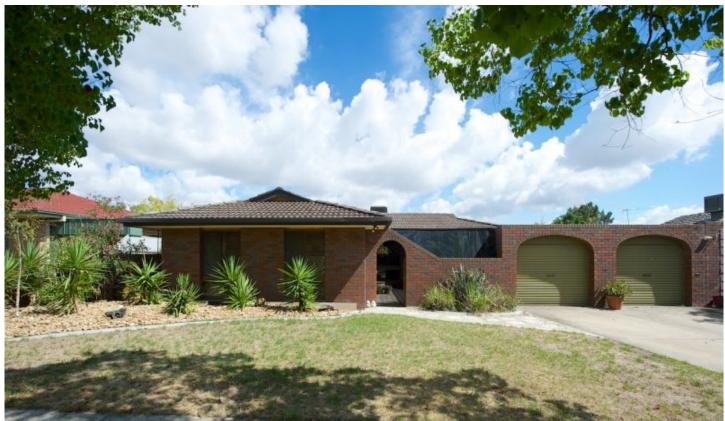

## 7 Heidelberg Drive Wodonga VIC

This great family home is fabulously located, affordable for the growing family and filled with many extras. Features include-

- \* Three bedrooms with new carpet plus art studio/teenagers retreat
- \* Additional massage/beauty room
- \* Sunken formal lounge and separate dining
- \* Spacious family/meals area
- \* Large kitchen with dishwasher
- \* Main bedroom with new en-suite
- \* Ducted evaporative cooling
- \* Great outdoor covered entertaining area with spa
- \* Private 822m2 block with established garden
- \* Double garage with access through to powered shed