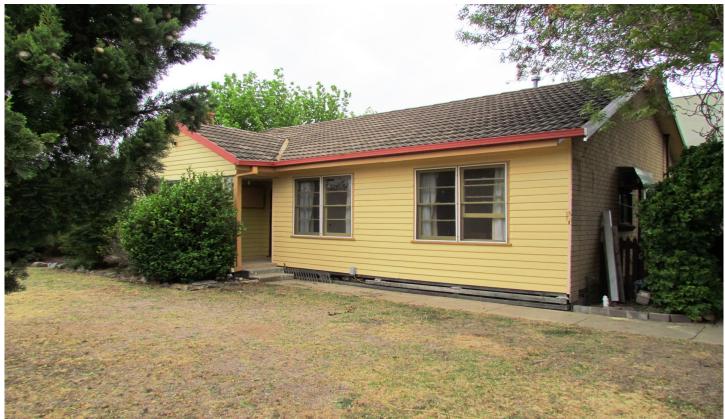

## 221 Lawrence Street Wodonga VIC

If you are looking for your very first home or wanting to add to your investment portfolio, look no further than this!! With a bit of TLC this home will suit anyone wanting to be right in the centre of Wodonga. Features include:

- \* Three bedrooms with built in robes
- \* Kitchen/meals with plenty of cupboards
- \* Good size lounge with floorboards and ceiling fan
- \* Gas heating
- \* Airconditioning
- \* Large fernery
- \* Currently let at \$185 per week until April 2014, this home has a 7.1% return