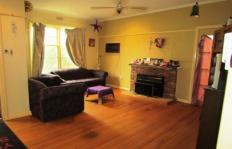

- \* Three bedrooms with built in robes
- \* Kitchen/meals with plenty of cupboards
- \* Good size lounge with floorboards and ceiling fan
- \* Gas heating
- \* Airconditioning
- \* Large fernery
- \* Currently let at \$185 per week until April 2014, this home has a 7.1% return