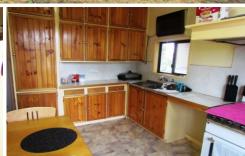

- \* Three bedrooms with built in robes
- \* Kitchen/meals with plenty of cupboards
- \* Good size lounge with floorboards and ceiling fan
- \* Gas heating
- \* Airconditioning
- \* Large fernery
- \* Currently let at \$185 per week until April 2014, this home has a 7.1% return