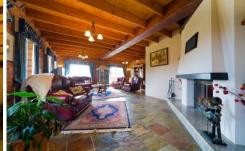

Offers an outstanding parents retreat with master bedroom, en-suite bathroom, walk in robe and study/office. A feature fire place is the focal point of the large formal living area. A beautiful kitchen that you will just love cooking in, three remaining bedrooms are on ground level, beautiful bathroom tiled to ceiling with a spa to luxuriate in after a busy day.