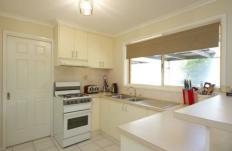

- \* Welcoming spacious lounge
- \* Gas kitchen and large dining area flows to compliment outdoor entertaining
- \* Three good size bedrooms with built in robes
- \* Comforts of ducted cooling and gas wall furnace
- \* Single lock up garage with remote & internal access
- \* Great allotment of approx 920m2 with rear yard access and established gardens
- \* Ideal presentation, move in, put the furniture down & enjoy