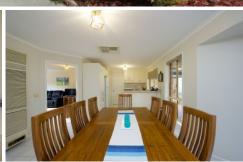

- \* Welcoming spacious lounge
- \* Gas kitchen and large dining area flows to compliment outdoor entertaining
- \* Three good size bedrooms with built in robes
- \* Comforts of ducted cooling and gas wall furnace
- \* Single lock up garage with remote & internal access
- \* Great allotment of approx 920m2 with rear yard access and established gardens
- \* Ideal presentation, move in, put the furniture down & enjoy