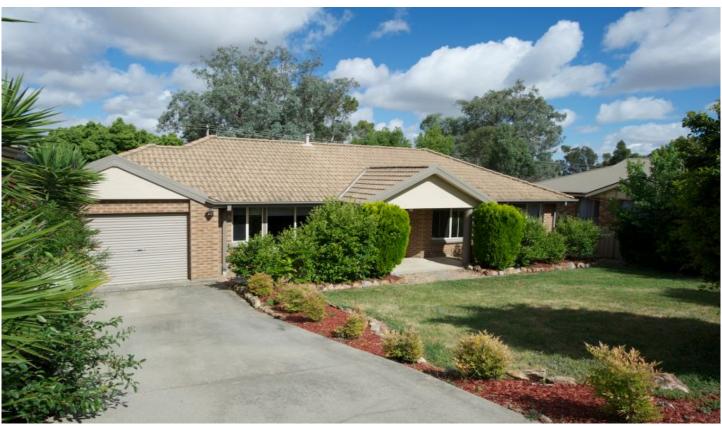

## 9 Helsingor Avenue Wodonga VIC

You won't find a better location in this price range surrounded by quality homes and friendly neighbours. Offering two separate outdoor entertaining areas it is impossible not to relax! The many features include-

- \* Welcoming spacious lounge
- \* Gas kitchen and large dining area flows to compliment outdoor entertaining
- \* Three good size bedrooms with built in robes
- \* Comforts of ducted cooling and gas wall furnace
- \* Single lock up garage with remote & internal access
- \* Great allotment of approx 920m2 with rear yard access and established gardens
- \* Ideal presentation, move in, put the furniture down & enjoy