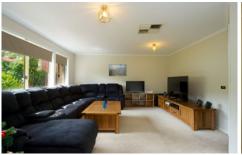

- \* Welcoming spacious lounge
- \* Gas kitchen and large dining area flows to compliment outdoor entertaining
- \* Three good size bedrooms with built in robes
- \* Comforts of ducted cooling and gas wall furnace
- \* Single lock up garage with remote & internal access
- \* Great allotment of approx 920m2 with rear yard access and established gardens
- \* Ideal presentation, move in, put the furniture down & enjoy