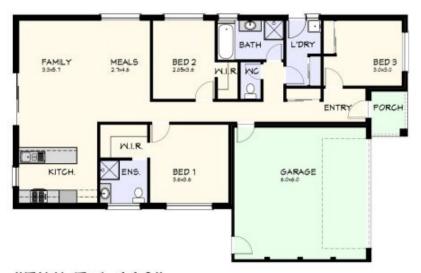

## FLOOR PLAN

LIVING GARAGE PORCH 126.1m² = 13.6sq 38.3m² = 4.1sq 3.4m² = 0.4sq

TOTAL AREA 167.8m² 18.1sq

WIDTH 11.23m LENGTH 17.92m