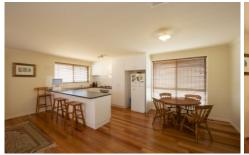

## 6 Coriander Street Baranduda VIC

Built in August 2011 by Alatalo the hard work has been completed here, just add gardens. The features include

- \* Beautiful floating timber floors throughout, carpet to bedrooms
- \* Relaxed kitchen layout with breakfast bar and dishwasher
- \* Ducted evaporative cooling and gas wall furnace
- \* Main bedroom with en-suite and walk in robe
- \* Double garage with internal access
- \* Important rear/side access for boat/trailer/caravan storage
- \* Secure 706m2 yard with side retaining wall finished
- \* Central Baranduda address close to shop, schools, transport & aquatic centre
- \* Escape Albury/Wodonga and enjoy this fantastic community less than 10 minutes out of town