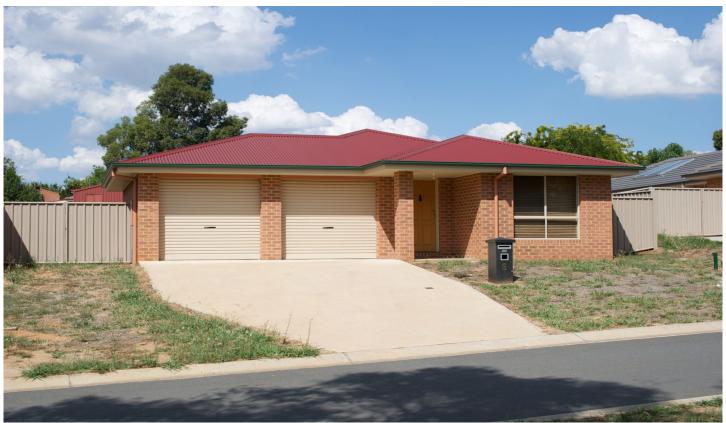

## 6 Coriander Street Baranduda VIC

Built in August 2011 by Alatalo the hard work has been completed here, just add gardens. The features include

- \* Beautiful floating timber floors throughout, carpet to bedrooms
- \* Relaxed kitchen layout with breakfast bar and dishwasher
- \* Ducted evaporative cooling and gas wall furnace
- \* Main bedroom with en-suite and walk in robe
- \* Double garage with internal access
- \* Important rear/side access for boat/trailer/caravan storage
- \* Secure 706m2 yard with side retaining wall finished
- \* Central Baranduda address close to shop, schools, transport & aquatic centre
- \* Escape Albury/Wodonga and enjoy this fantastic community less than 10 minutes out of town

3 🔄 2 🔓 2 😭

**Price**: \$ 270,000

**View :** https://www.wodongarealestate.com.au/sale/vic/ north-eastern/baranduda/residential/house/5836

246

**Clinton Harvey** 0260 561 888