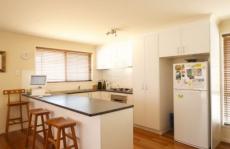

## 6 Coriander Street Baranduda VIC

Built in August 2011 by Alatalo the hard work has been completed here, just add gardens. The features include

- \* Beautiful floating timber floors throughout, carpet to bedrooms
- \* Relaxed kitchen layout with breakfast bar and dishwasher
- \* Ducted evaporative cooling and gas wall furnace
- \* Main bedroom with en-suite and walk in robe
- \* Double garage with internal access
- \* Important rear/side access for boat/trailer/caravan storage
- \* Secure 706m2 yard with side retaining wall finished
- \* Central Baranduda address close to shop, schools, transport & aquatic centre
- \* Escape Albury/Wodonga and enjoy this fantastic community less than 10 minutes out of town