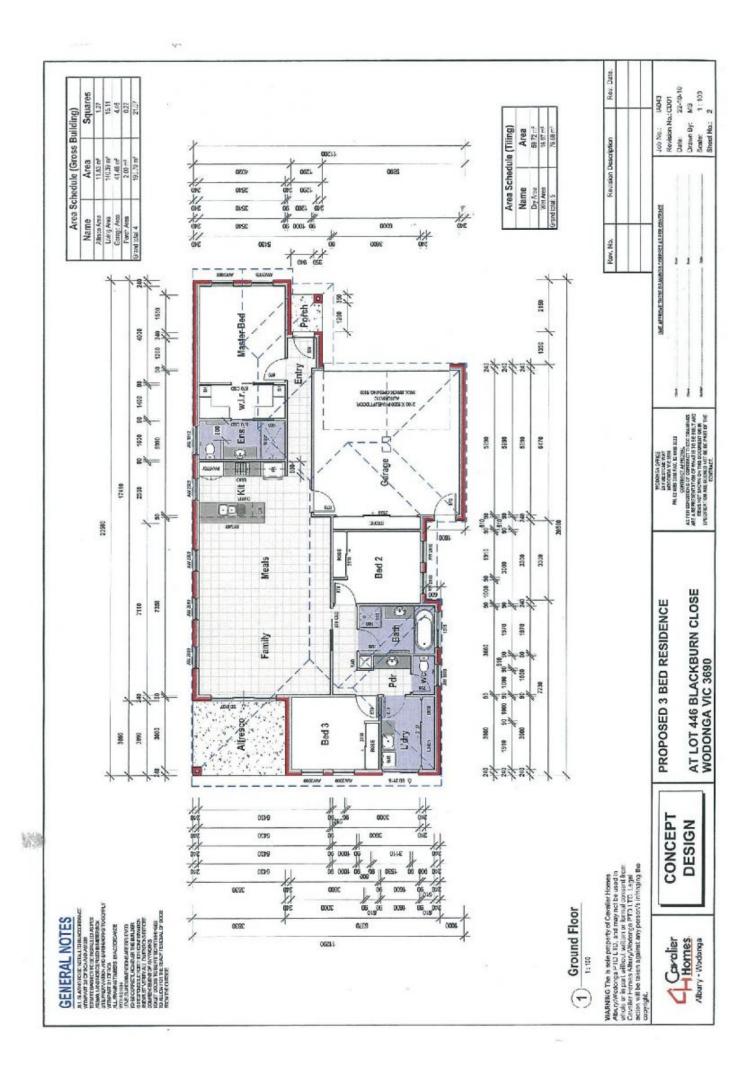

## 6 Blackburn Close Wodonga VIC

The grove is a secure gated precinct of only 25 homes centred around a private park with BBQ facilities.

Number 6 Blackburn Close is now available and is currently leased until August 2014 at \$340 per week.

Featuring three spacious bedrooms, en-suite and walk in robe to master, open plan living including kitchen and dining, ducted heating and cooling and internal access from the remote controlled garage.