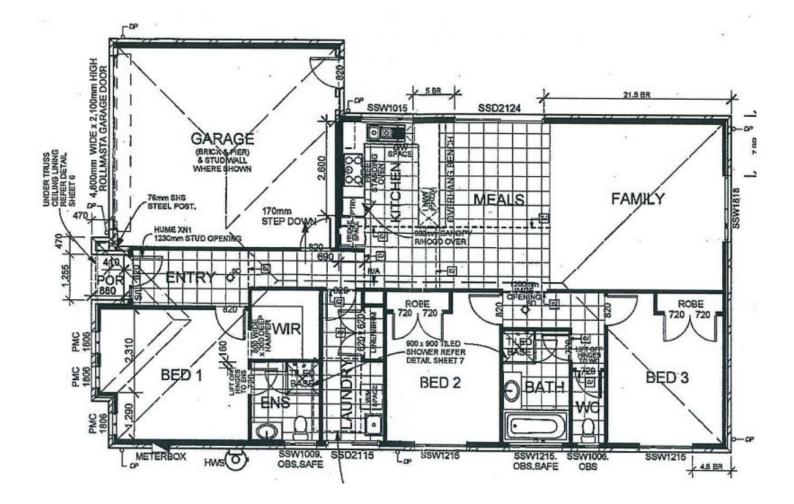

## 14 Nelson Court Wodonga VIC

A great opportunity to purchase this home close to Albury link, bunnings centre and defence. Features include:

- \* Three spacious bedrooms
- \* Trendy black kitchen with quality appliances
- \* Open plan lounge and dining
- \* Ducted heating and cooling
- \* Beautiful outdoor decked entertaining area
- \* Plenty of room for the kids to run around on this 613m<sup>2</sup> allotment
- \* For investors, currently let at \$320 per week until August 2014

## 3 🛤 2 🚰 2 🚘

View

- Land Size : 613 sqm
  - : https://www.wodongarealestate.com.au/sale /vic/north-eastern/wodonga/residential/hous e/5836267