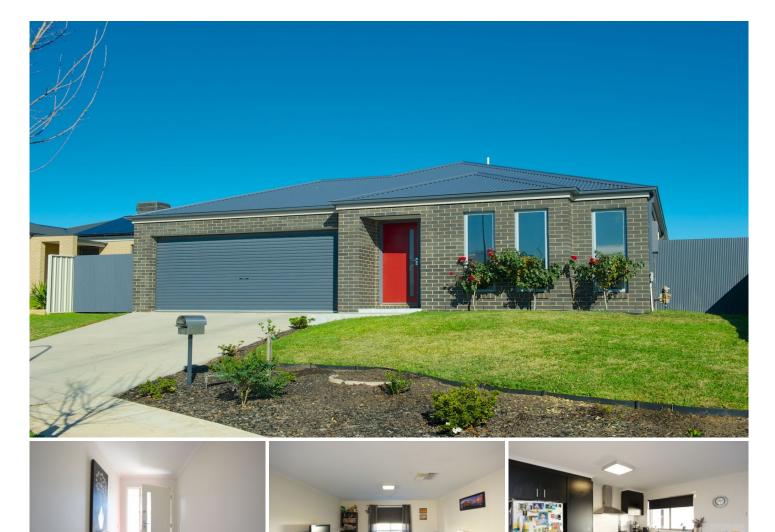

## 14 Nelson Court Wodonga VIC

A great opportunity to purchase this home close to Albury link, bunnings centre and defence. Features include:

- \* Three spacious bedrooms
- \* Trendy black kitchen with quality appliances
- \* Open plan lounge and dining
- \* Ducted heating and cooling
- \* Beautiful outdoor decked entertaining area
- \* Plenty of room for the kids to run around on this 613m<sup>2</sup> allotment
- \* For investors, currently let at \$320 per week until August 2014

## 3 🛤 2 🚰 2 🚘

View

- Land Size : 613 sqm
  - : https://www.wodongarealestate.com.au/sale /vic/north-eastern/wodonga/residential/hous e/5836267