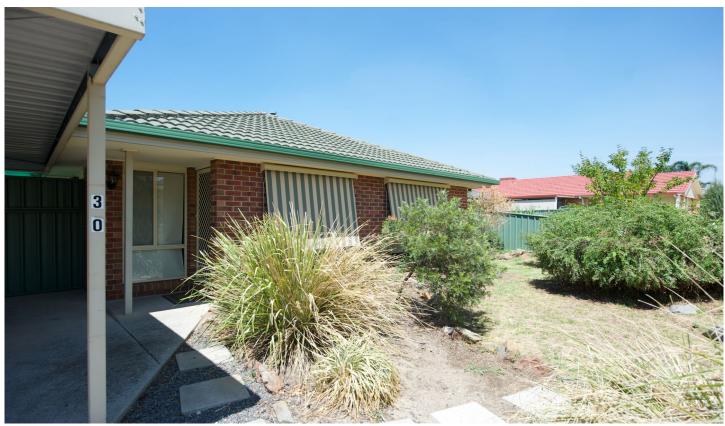

## 30 Lightwood Drive Wodonga VIC

This East Wodonga property will be your budgets best friend with nothing to do but move in! The property features:

- \* Four bedrooms with built in robes
- \* Ducted cooling and gas heating.
- \* The lovely kitchen with open dining features timber look cupboards and stainless steel appliances while the dining area opens out to the covered entertaining area.
- \* Timber floors are a feature of the separate lounge.
- \* Outside the property offers a double carport with access to the back yard and a good size 3 x 6 powered garden shed.