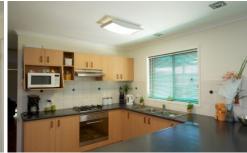

## 30 Lightwood Drive Wodonga VIC

This East Wodonga property will be your budgets best friend with nothing to do but move in! The property features:

- \* Four bedrooms with built in robes
- \* Ducted cooling and gas heating.
- \* The lovely kitchen with open dining features timber look cupboards and stainless steel appliances while the dining area opens out to the covered entertaining area.
- \* Timber floors are a feature of the separate lounge.
- \* Outside the property offers a double carport with access to the back yard and a good size 3 x 6 powered garden shed.