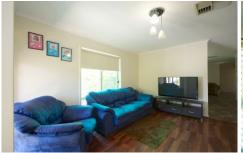

## 30 Lightwood Drive Wodonga VIC

This East Wodonga property will be your budgets best friend with nothing to do but move in! The property features:

- \* Four bedrooms with built in robes
- \* Ducted cooling and gas heating.
- \* The lovely kitchen with open dining features timber look cupboards and stainless steel appliances while the dining area opens out to the covered entertaining area.
- \* Timber floors are a feature of the separate lounge.
- \* Outside the property offers a double carport with access to the back yard and a good size 3 x 6 powered garden shed.