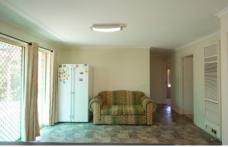

## 30 Lightwood Drive Wodonga VIC

This East Wodonga property will be your budgets best friend with nothing to do but move in! The property features:

- \* Four bedrooms with built in robes
- \* Ducted cooling and gas heating.
- \* The lovely kitchen with open dining features timber look cupboards and stainless steel appliances while the dining area opens out to the covered entertaining area.
- \* Timber floors are a feature of the separate lounge.
- \* Outside the property offers a double carport with access to the back yard and a good size 3 x 6 powered garden shed.