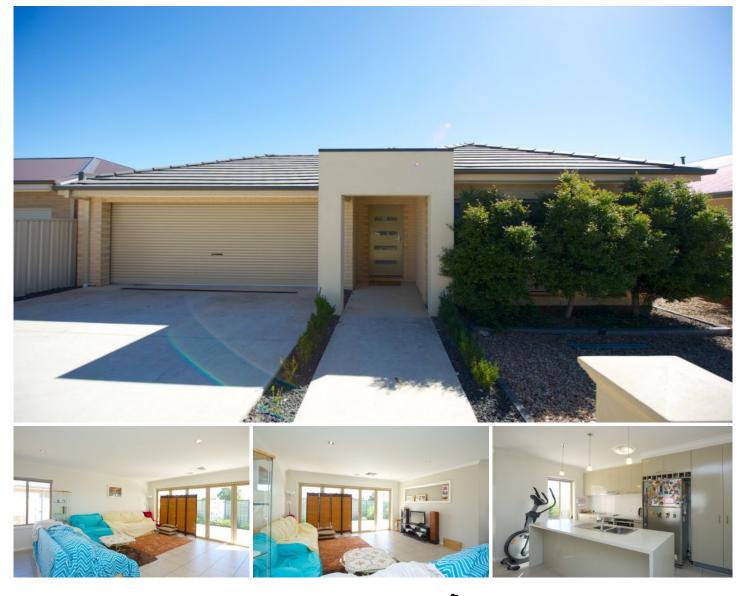

## 20 Castleton Street Wodonga VIC

Located in White Box Rise Estate and walking distance to Waves Pool, Southern Rise Primary School and Woolworths Shopping Centre, this home is sure to impress. Features include:

\* Open plan living with high ceilings

\* Three bedrooms, master bedroom with en-suite and walk in wardrobe

\* Functional 2 pak kitchen with breakfast bar and dishwasher

\* Comforts of ducted heating and cooling

\* Great outdoor alfresco area

\* Double lock up garage with internal/remote and rear access

\* Built by Afonso in 2009 on a low maintenance 480m<sup>2</sup> yard \* Currently let at \$360 per week or can be purchased with vacant possession 3 🎮 2 🚔 2 🛱