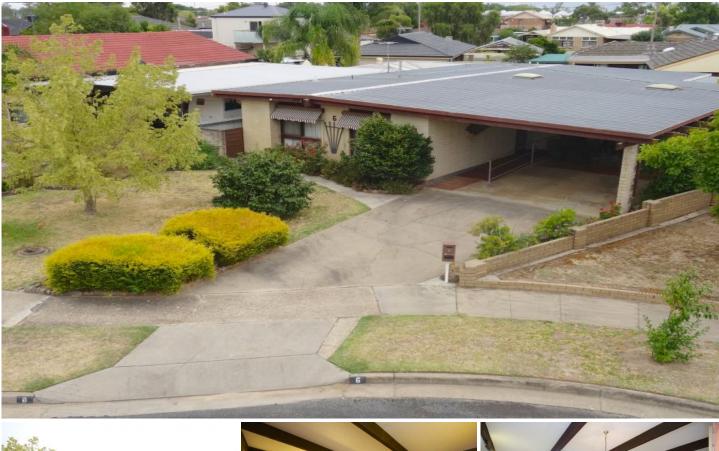

## 6 Jarrah Street Wodonga VIC

Close to Whitebox Rise shopping centre, sporting facilities and conveniences, this house is ready for the first home buyer, investor or those wanting to downsize. Offering:

- \* Three bedrooms
- \* Master with wheel chair friendly en-suite
- \* Original kitchen/dining area
- \* Two living areas, one being a sunken lounge.

\* Outside is a secure yard, low maintenance garden and carport.