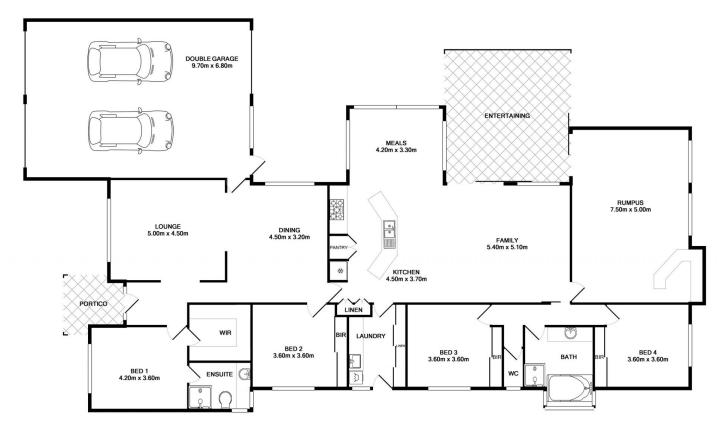

## 1a Avondale Drive Wodonga VIC

Magnificently presented home of grand and generous proportions (approximately 32 squares) comprising three living areas of formal lounge/dining, tiled family room and rumpus with bar all combining perfectly for the growing family. The many quality features include-

- \* Sparkling updated kitchen with 900mm gas hotplates & electric oven, dishwasher
- \* Main bedroom with beautifully finished modern near new en-suite plus walk in robe
- \* Remaining big bedrooms all with built in robes and ceiling fans
- \* Large study area or can be formal dining room
- \* Ducted evaporative cooling, gas ducted heating, ducted vacuum system
- \* Four car lock up garage with internal, remote and rear access

4 🚐 2 ⋤ 4 🖨

**Price** : \$ 495,000 **Land Size** : 1097 sqm

View : https://www.wodongarealestate.com.au/sale

/vic/north-eastern/wodonga/residential/hous e/5836290

Clinton Harvey 0260 561 888

Measurements are approximate. Not to Scale. For Illustrative purposes only.