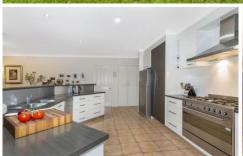

- \* Sparkling updated kitchen with 900mm gas hotplates & electric oven, dishwasher
- \* Main bedroom with beautifully finished modern near new en-suite plus walk in robe
- \* Remaining big bedrooms all with built in robes and ceiling fans
- \* Large study area or can be formal dining room
- \* Ducted evaporative cooling, gas ducted heating, ducted vacuum system
- \* Four car lock up garage with internal, remote and rear access