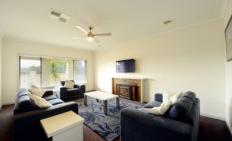

## 39 Vermont Street Wodonga VIC

Magnificent central home with not a thing out of place combining modern features with charm of the good old days. The include-

- \* Simply beautiful updated kitchen with dishwasher
- \* Large relaxing lounge with wood heater
- \* Nine foot ceilings throughout beaming with light
- \* Original lock up garage used as an outdoor rumpus/multipurpose room
- \* Comforts of ducted gas heating and ducted evaporative cooling
- \* Triple tandem carport, designed to be enclosed with roller door if chosen to
- \* Neat well established 608m2 allotment, two garden sheds
- \* For investors expected rental return of \$290-300 per week
- \* So handy to schools, shops, hospital, parks and more