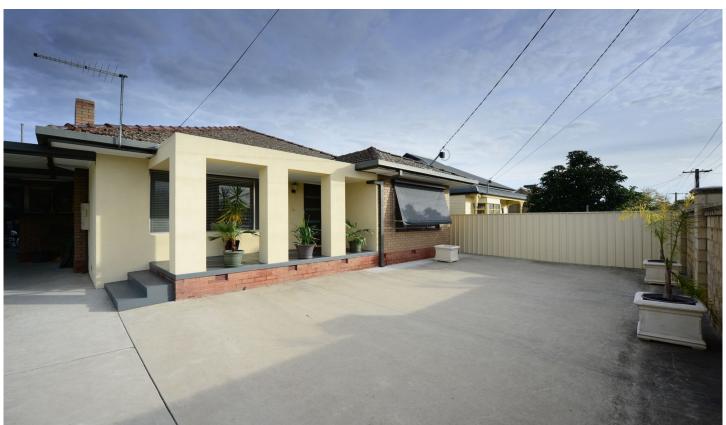

## 39 Vermont Street Wodonga VIC

Magnificent central home with not a thing out of place combining modern features with charm of the good old days. The include-

- \* Simply beautiful updated kitchen with dishwasher
- \* Large relaxing lounge with wood heater
- \* Nine foot ceilings throughout beaming with light
- \* Original lock up garage used as an outdoor rumpus/multipurpose room
- \* Comforts of ducted gas heating and ducted evaporative cooling
- \* Triple tandem carport, designed to be enclosed with roller door if chosen to
- \* Neat well established 608m2 allotment, two garden sheds
- \* For investors expected rental return of \$290-300 per week
- \* So handy to schools, shops, hospital, parks and more