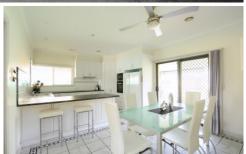

## 39 Vermont Street Wodonga VIC

Magnificent central home with not a thing out of place combining modern features with charm of the good old days. The include-

- \* Simply beautiful updated kitchen with dishwasher
- \* Large relaxing lounge with wood heater
- \* Nine foot ceilings throughout beaming with light
- \* Original lock up garage used as an outdoor rumpus/multipurpose room
- \* Comforts of ducted gas heating and ducted evaporative cooling
- \* Triple tandem carport, designed to be enclosed with roller door if chosen to
- \* Neat well established 608m2 allotment, two garden sheds
- \* For investors expected rental return of \$290-300 per week
- \* So handy to schools, shops, hospital, parks and more