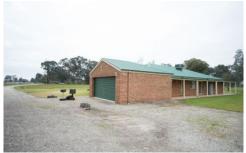

## 290 Soldiers Road Barnawartha VIC

Superbly built by steel frame builders GJ Lewis in 2002 and comprising 23.4 squares of quality living, this well finished property offers you flexibility of so many lifestyle choices. From the self contained 9 x 15 metre shed, generous dam, cattle yards, seven dog kennels and simply beautiful private land the rich options are many.