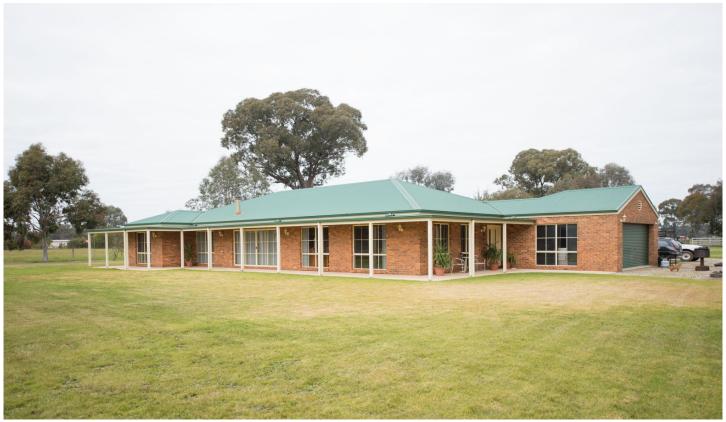

## 290 Soldiers Road Barnawartha VIC

Superbly built by steel frame builders GJ Lewis in 2002 and comprising 23.4 squares of quality living, this well finished property offers you flexibility of so many lifestyle choices. From the self contained 9 x 15 metre shed, generous dam, cattle yards, seven dog kennels and simply beautiful private land the rich options are many.

The endless features include-

- \* Solid Lota character timber kitchen with walk in pantry and Smeg dishwasher
- \* Three living areas of huge lounge (pool) room, tiled family room and rumpus room with floating timber floor
- \* Four good size bedrooms, main bedroom with walk in robe and en-suite
- \* Ducted evaporative cooling and solid wood fuel heating
- \* Laundry with large walk in linen
- \* Double garage with remote and internal access

## 4 🕒 2 🔓 2 🖨

Price : \$ 530,000 Building Size : 217.44 sqm Land Size : 13 Acres

View : https://ww

: https://www.wodongarealestate.com.au/sale/vic/north-eastern/barnawartha/resid

ential/house/5836298

**Clinton Harvey** 0260 561 888