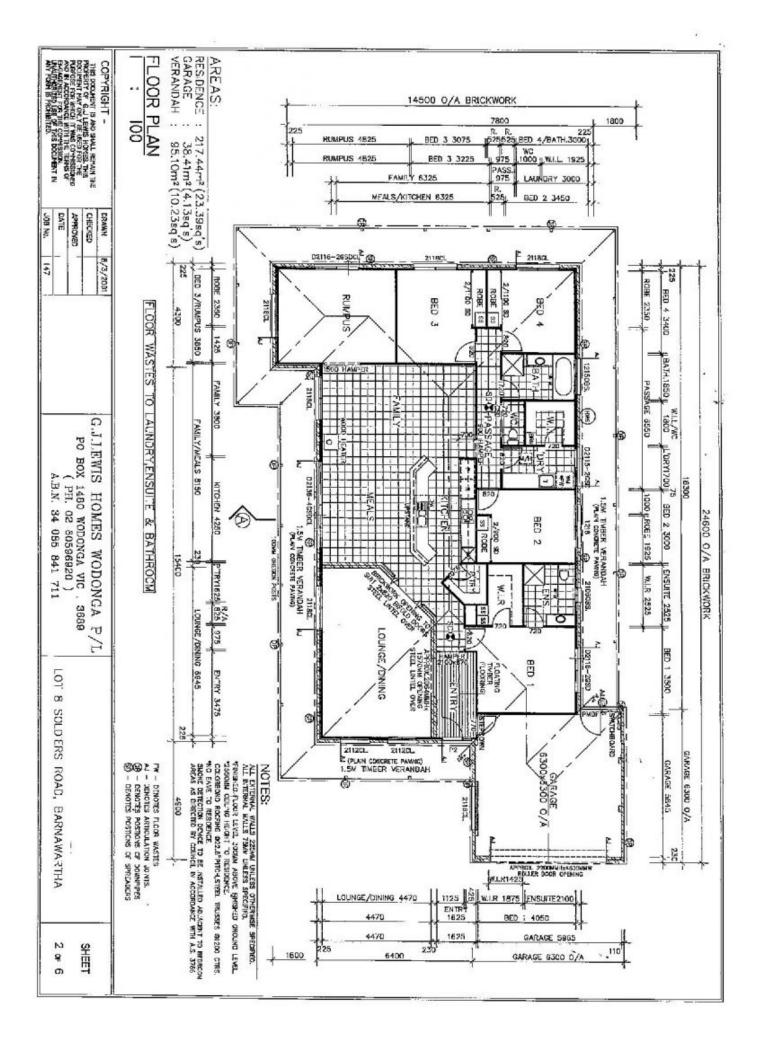

## 290 Soldiers Road Barnawartha VIC

Superbly built by steel frame builders GJ Lewis in 2002 and comprising 23.4 squares of quality living, this well finished property offers you flexibility of so many lifestyle choices. From the self contained 9 x 15 metre shed, generous dam, cattle yards, seven dog kennels and simply beautiful private land the rich options are many.

The endless features include-

- \* Solid Lota character timber kitchen with walk in pantry and Smeg dishwasher
- \* Three living areas of huge lounge (pool) room, tiled family room and rumpus room with floating timber floor
- \* Four good size bedrooms, main bedroom with walk in robe and en-suite
- \* Ducted evaporative cooling and solid wood fuel heating
- \* Laundry with large walk in linen
- \* Double garage with remote and internal access

## 4 🕒 2 🔓 2 🖨

Price : \$ 530,000 Building Size : 217.44 sqm Land Size : 13 Acres

View : https://ww

: https://www.wodongarealestate.com.au/sale/vic/north-eastern/barnawartha/resid

ential/house/5836298

**Clinton Harvey** 0260 561 888