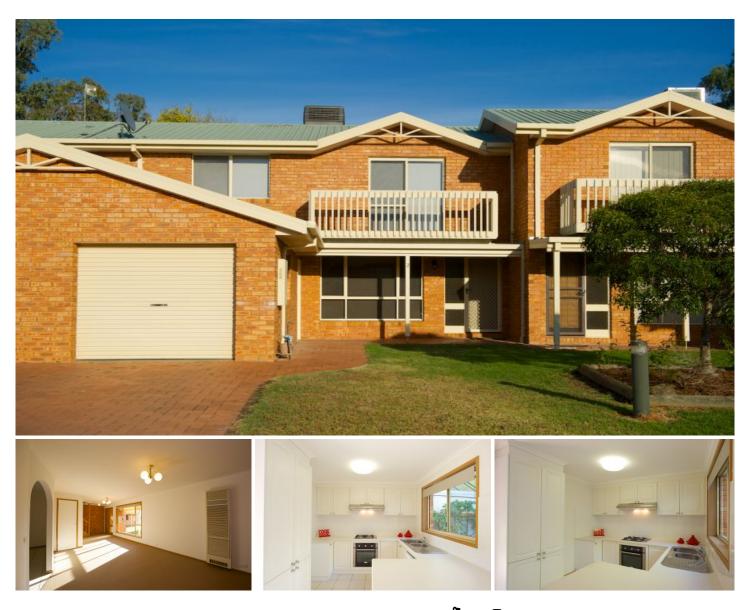

## 2/2 Bowman Court Wodonga VIC

Nestled at the top of the court nearby to a cluster of surrounding schools this brilliantly presented townhouse is an absolute standout. Offering no ongoing external maintenance the class features include-

\* Fresh new paint and carpet throughout

\* Sparkling kitchen with new bench tops, tiling and appliances

\* Good size lounge downstairs, sitting/multi purpose room upstairs

\* Large bathroom upstairs with separate toilet, second toilet downstairs

\* Upstairs main bedroom with walk in robe, second bedroom with built in robes. \* Both with external balconies

\* Comforts of gas wall furnace and ducted evaporative cooling

\* Private and secure courtyard