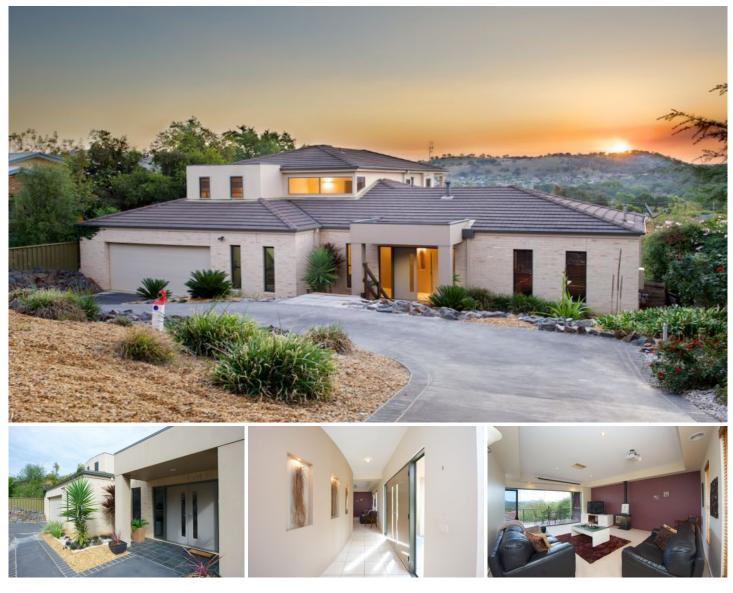

## 25 Warwick Road Wodonga VIC

Designer finishes and innovative contemporary style stand out in this stunning property. Exclusively positioned with views over Wodonga and an amazing home on approximately 785m2 boasts:

- \* Three bedrooms plus study
- \* Master with luxury ensuite with spa, large walk in wardrobe and additional retreat area
- \* Gourmet kitchen with dishwasher and Butler's pantry
- \* Open-design living
- \* Ducted heating and ducted cooling
- \* Decked entertaining area

## 4 🛤 2 🚰 2 🚘

| Price | : \$ 445,000 |
|-------|--------------|
|       |              |

Land Size

- Land Size : 785 sqm
  - : https://www.wodongarealestate.com.au/sale /vic/north-eastern/wodonga/residential/hous e/5836312