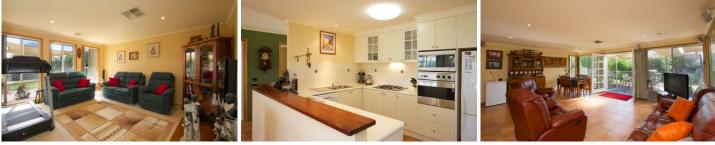

## 2 Armstrong Terrace Wodonga VIC

Situated in a quiet court and nestled amongst quality executive homes this property will impress all. Features Include:

\* Master bedroom with walk through robes to en-suite

\* Open plan kitchen with meals and family area, plus separate formal lounge

\* Additional third living area/ rumpus room

\* Ducted heating and cooling plus fully monitored security system

Easily maintained landscaped gardens on a 1041m<sup>2</sup> allotment

- \* Fabulous all weather outdoor entertaining area
- \* Back yard access to two separate yards via double gates
- \* Easy access to Wodonga Golf Course.

| Price     | : \$ 370,000 |
|-----------|--------------|
| Land Size | : 1041 sam   |