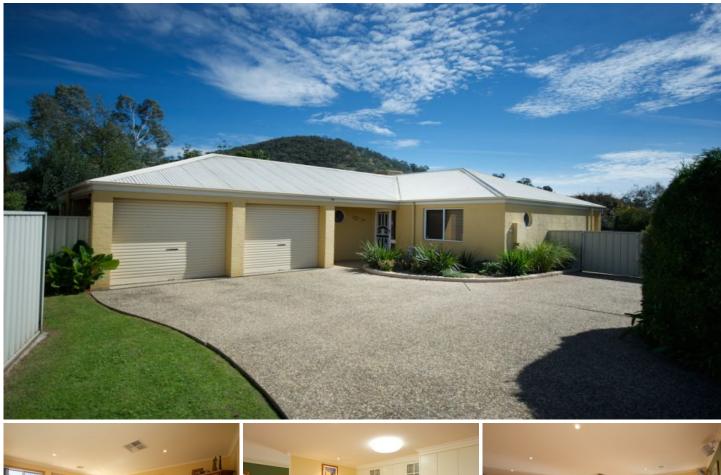

## 2 Armstrong Terrace Wodonga VIC

Situated in a quiet court and nestled amongst quality executive homes this property will impress all. Features Include:

\* Master bedroom with walk through robes to en-suite

\* Open plan kitchen with meals and family area, plus separate formal lounge

\* Additional third living area/ rumpus room

\* Ducted heating and cooling plus fully monitored security system

Easily maintained landscaped gardens on a 1041m<sup>2</sup> allotment

- \* Fabulous all weather outdoor entertaining area
- \* Back yard access to two separate yards via double gates
- \* Easy access to Wodonga Golf Course.

| Price     | : \$ 370,000 |
|-----------|--------------|
| Land Size | : 1041 sam   |