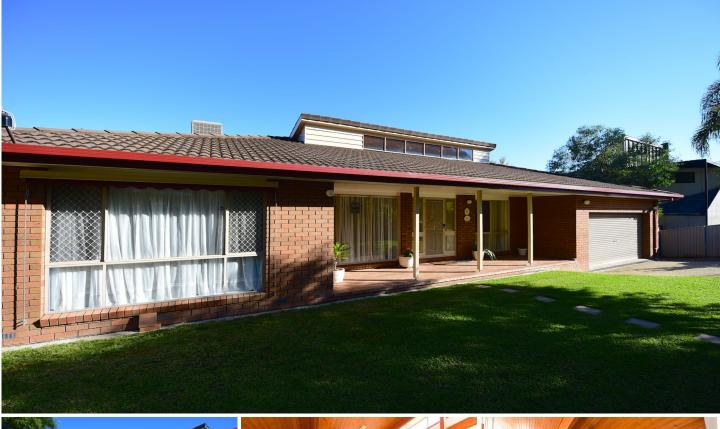

## 21 Warwick Road Wodonga VIC

With a peaceful greenbelt nature setting opposite and incredible views at the rear of this remarkable home, the endless features just keep on giving. Some features include-

\* Simply magic open plan living with character timber lined cathedral ceilings

\* Modern kitchen with everything on your wish list

\* Three double bedrooms all with built in robes and ceiling fans, master with en-suite and walk in robe

\* Ducted evaporative cooling and two gas heaters

\* Outstanding covered rear deck to take in the captivating night lights and views from afar

\* Double lock up garage with internal access, ample under home storage

\* Extremely tidy, large 804m2 allotment with room to move

\* Surrounded by quality homes and perfectly placed close