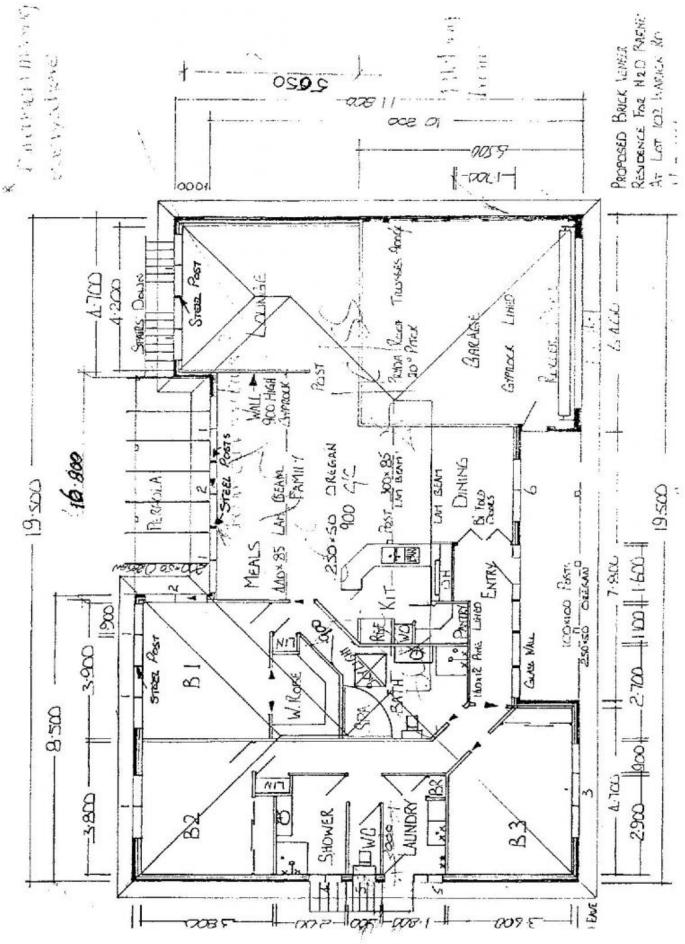

\* Simply magic open plan living with character timber lined cathedral ceilings

\* Modern kitchen with everything on your wish list

\* Three double bedrooms all with built in robes and ceiling fans, master with en-suite and walk in robe

\* Ducted evaporative cooling and two gas heaters

\* Outstanding covered rear deck to take in the captivating night lights and views from afar

\* Double lock up garage with internal access, ample under home storage

\* Extremely tidy, large 804m2 allotment with room to move

\* Surrounded by quality homes and perfectly placed close