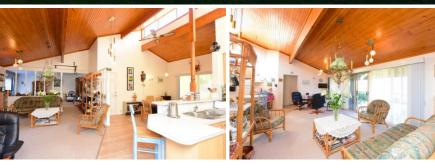

\* Simply magic open plan living with character timber lined cathedral ceilings

\* Modern kitchen with everything on your wish list

\* Three double bedrooms all with built in robes and ceiling fans, master with en-suite and walk in robe