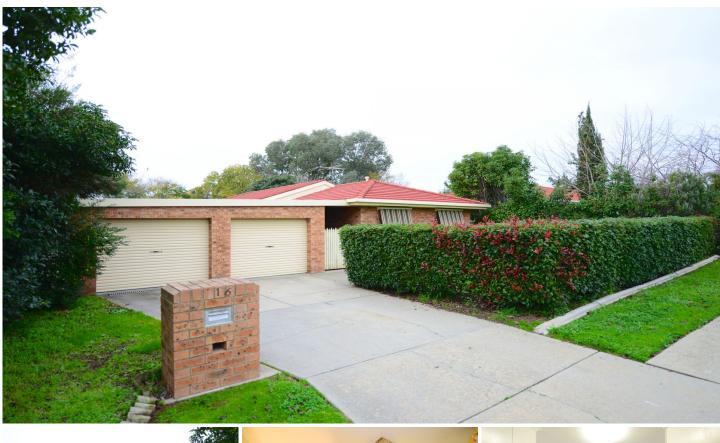

## **16 Delatite Court Wodonga VIC**

Great opportunity to invest in bricks and mortar. This property is securely leased until February 2015 and the tenant is keen to remain.

## Featuring:

- \* Three double bedrooms all with built in robes
- \* Two way bathroom off master
- \* Formal and informal living areas
- \* Ducted cooling, gas heating and gas cooking
- \* Spacious entertaining area with built in bbq
- \* Double lock up garage plus garden shed
- \* Currently let at \$270 per week

## 3 🎮 1 🚔 2 🚘

Price : \$ 239,000

View : https://www.wodongarealestate.com.au/sale/vic/ north-eastern/wodonga/residential/house/583633 6