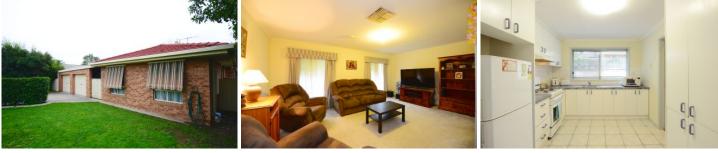

## Featuring:

- \* Three double bedrooms all with built in robes
- \* Two way bathroom off master
- \* Formal and informal living areas
- \* Ducted cooling, gas heating and gas cooking
- \* Spacious entertaining area with built in bbq
- \* Double lock up garage plus garden shed
- \* Currently let at \$270 per week

## 3 🎮 1 🚔 2 🚘

Price : \$ 239,000

View : https://www.wodongarealestate.com.au/sale/vic/ north-eastern/wodonga/residential/house/583633 6