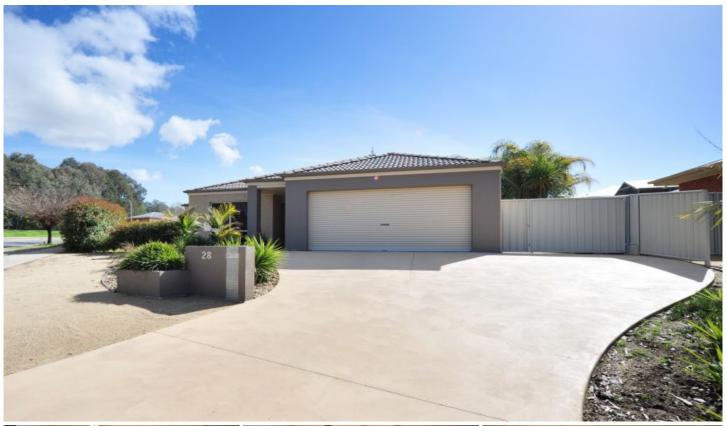

## 28 Montclair Avenue Wodonga VIC

The finest fittings have been carefully selected and placed within this totally low maintenance home offering simply the most beautiful colour scheme throughout. The many features include-

- \* Just gorgeous kitchen with stainless steel appliances and walk in pantry
- \* Large open plan family, dining area with ample natural light, separate lounge
- \* Master bedroom with en-suite and walk in robe, bedrooms 2 & 3 with built in robes
- \* Comforts of ducted gas heating and evaporative cooling
- \* Double garage with remote and internal access
- \* Superb alfresco entertaining area accessed from family room via double sliding doors
- \* Built by Schine Homes in approximately 2008 on 475m2 allotment
- \* For investors expected rental return of \$350-360 per