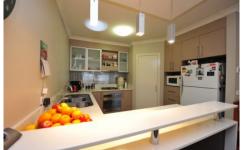

- \* Just gorgeous kitchen with stainless steel appliances and walk in pantry
- \* Large open plan family, dining area with ample natural light, separate lounge
- \* Master bedroom with en-suite and walk in robe, bedrooms 2 & 3 with built in robes
- \* Comforts of ducted gas heating and evaporative cooling
- \* Double garage with remote and internal access
- \* Superb alfresco entertaining area accessed from family room via double sliding doors
- \* Built by Schine Homes in approximately 2008 on 475m2 allotment
- \* For investors expected rental return of \$350-360 per