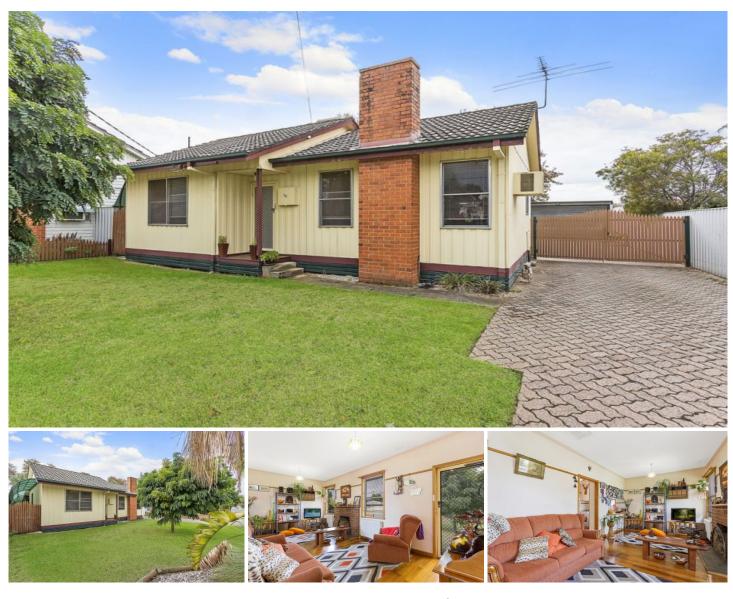

## 28 Elm Street Wodonga VIC

What a great start. Centrally located close to sporting facilities, hospital and schools. This will impress those entering the market for the first time or those seeking a great investment. Features include:

- \* Two bedrooms with built in robes
- \* Spacious lounge with polished floors
- \* Fabulous outdoor entertaining area
- \* Enclosed big shed
- \* Hydronic heating
- \* 668m<sup>2</sup> allotment

\* Let at \$250 per week to a great tenant or can be purchased vacant

## 2 🛤 1 🚔 2 🚘

| Price      | :\$210,000 |
|------------|------------|
| I and Size | • 668 sam  |

View

: https://www.wodongarealestate.com.au/sale /vic/north-eastern/wodonga/residential/hous e/5836345

Margy Meehan 0260 561 888