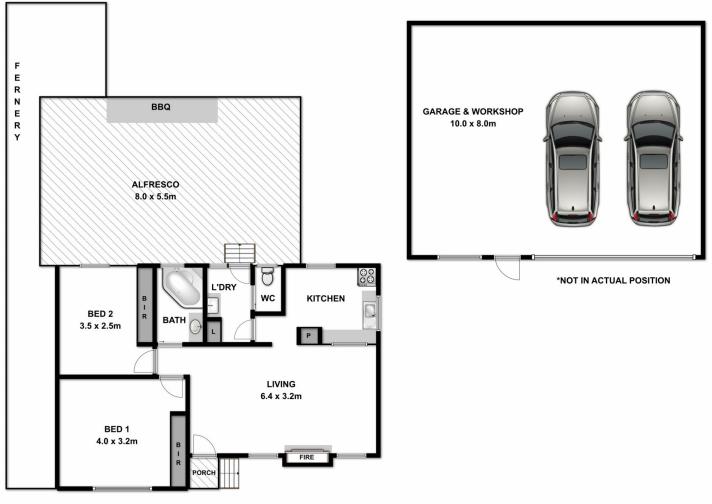

- \* Two bedrooms with built in robes
- \* Spacious lounge with polished floors
- \* Fabulous outdoor entertaining area
- \* Enclosed big shed
- \* Hydronic heating
- \* 668m<sup>2</sup> allotment

\* Let at \$250 per week to a great tenant or can be purchased vacant

Measurements are approximate. Not to scale. For illustrative purposes only.